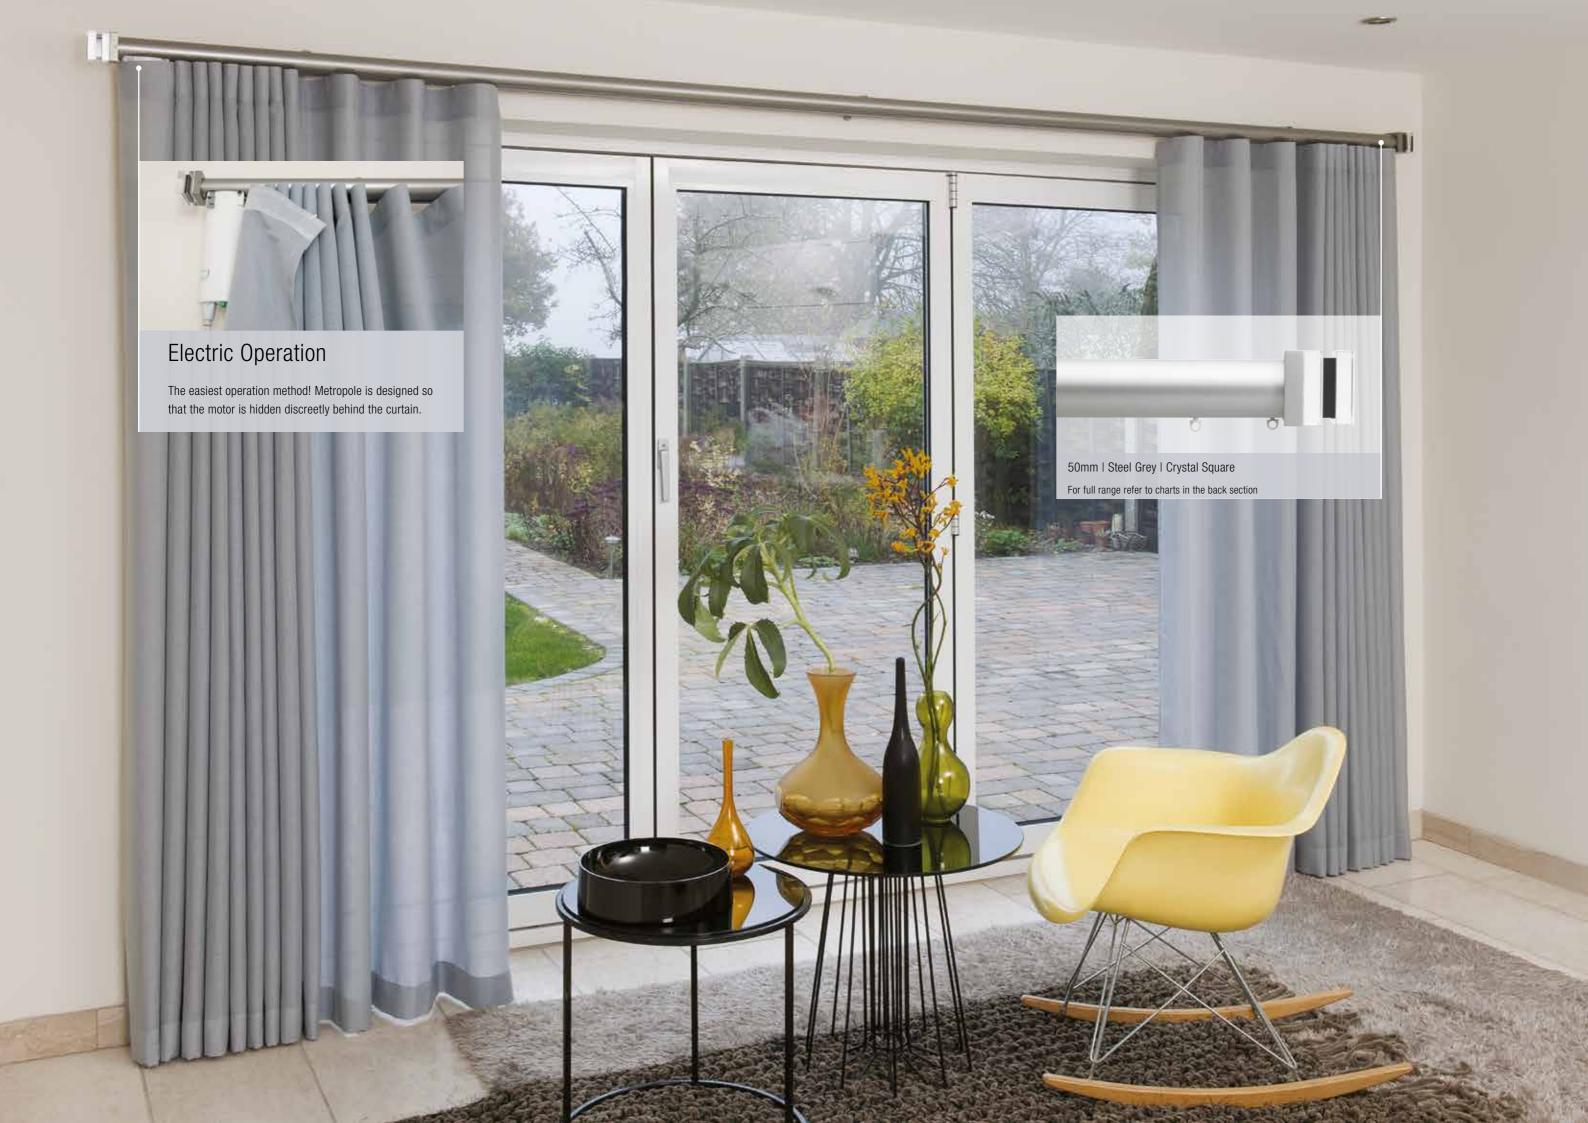

Metropole Decorative Curtain Poles

































Shard

Crystal



Frosted Ball

Crystal Cube







Clear Ball

Etched

Clear

Crystal Cylinder and Cube Colour Options Brown/Green/Black

|                | ø 23mm              | ø 30mm                           | ø 36mm              | ø 50mm                                                  | ø 23mm               | ø 30mm                           | ø 36mm              | ø 50mm                                                  | ø 23mm              | ø 30mm                           | ø 36mm | ø 50mm                                                  |
|----------------|---------------------|----------------------------------|---------------------|---------------------------------------------------------|----------------------|----------------------------------|------