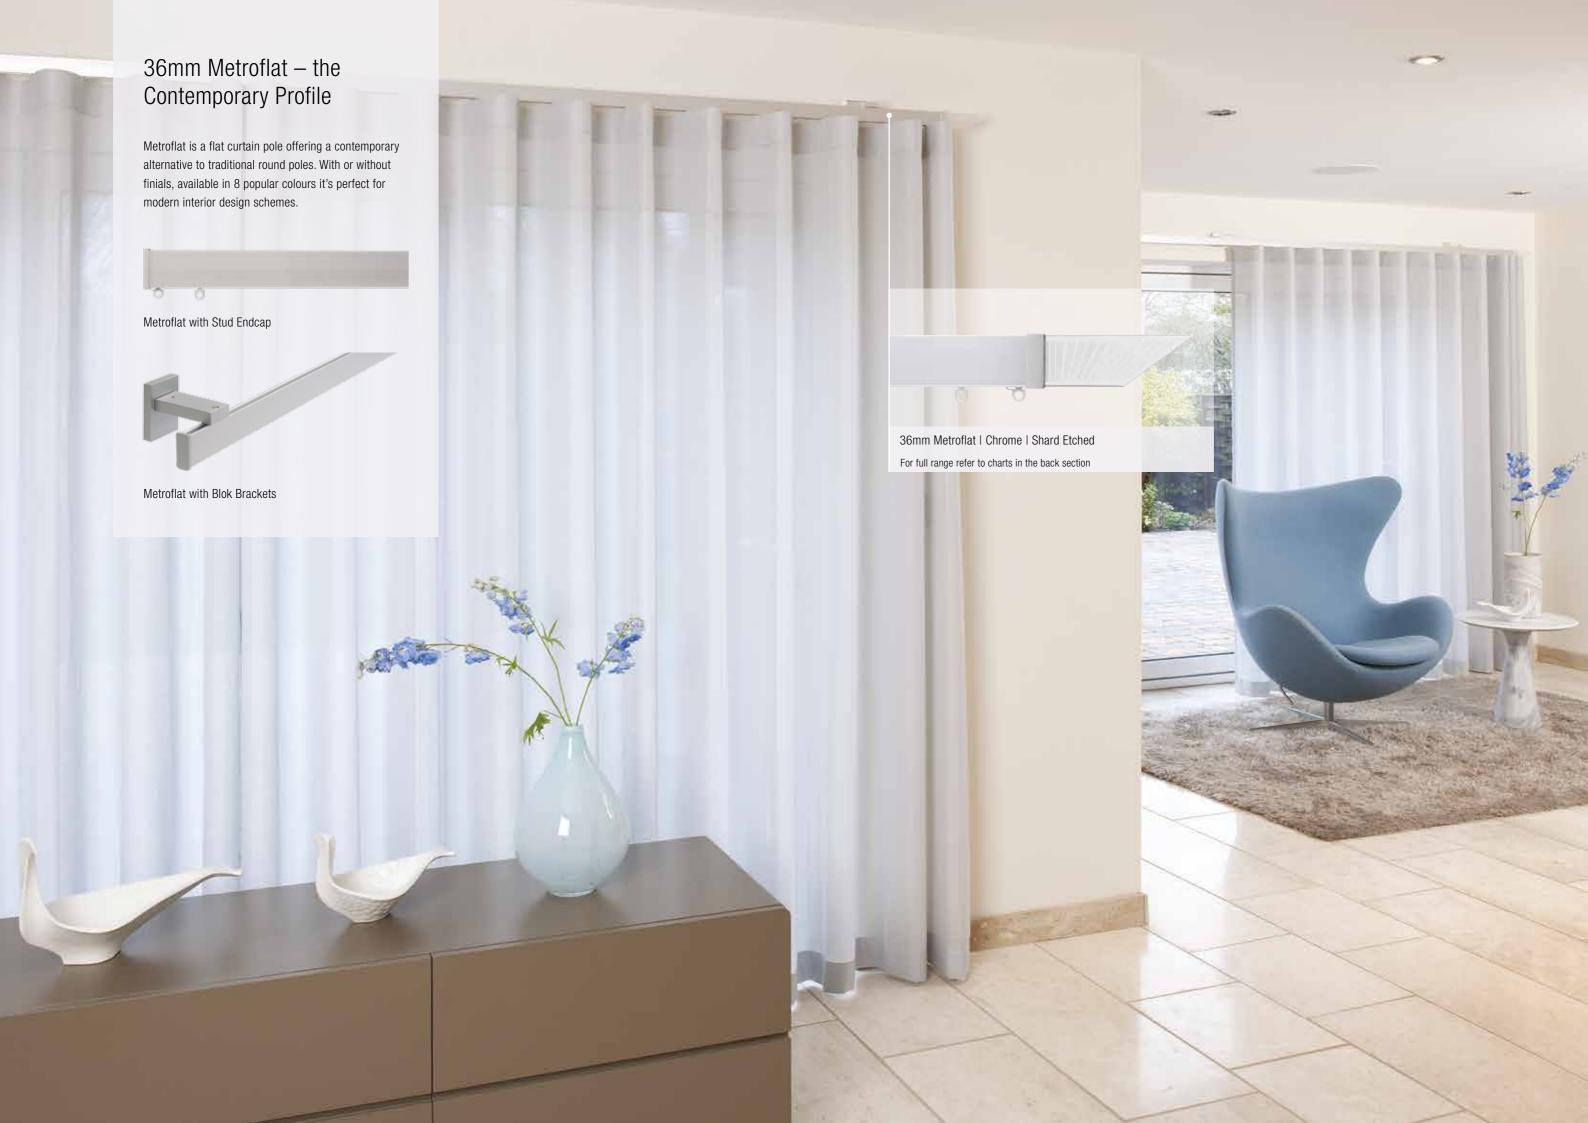

Metropole Decorative Curtain Poles

































Shard

Crystal



Frosted Ball

Crystal Cube







Clear Ball

Etched

Clear

Crystal Cylinder and Cube Colour Options Brown/Green/Black

|                | ø 23mm              | ø 30mm                           | ø 36mm              | ø 50mm                                                  | ø 23mm               | ø 30mm                           | ø 36mm              | ø 50mm                                                  | ø 23mm              | ø 30mm                           | ø 36mm | ø 50mm                                                  |
|----------------|---------------------|----------------------------------|---------------------|---------------------------------------------------------|----------------------|----------------------------------|----------