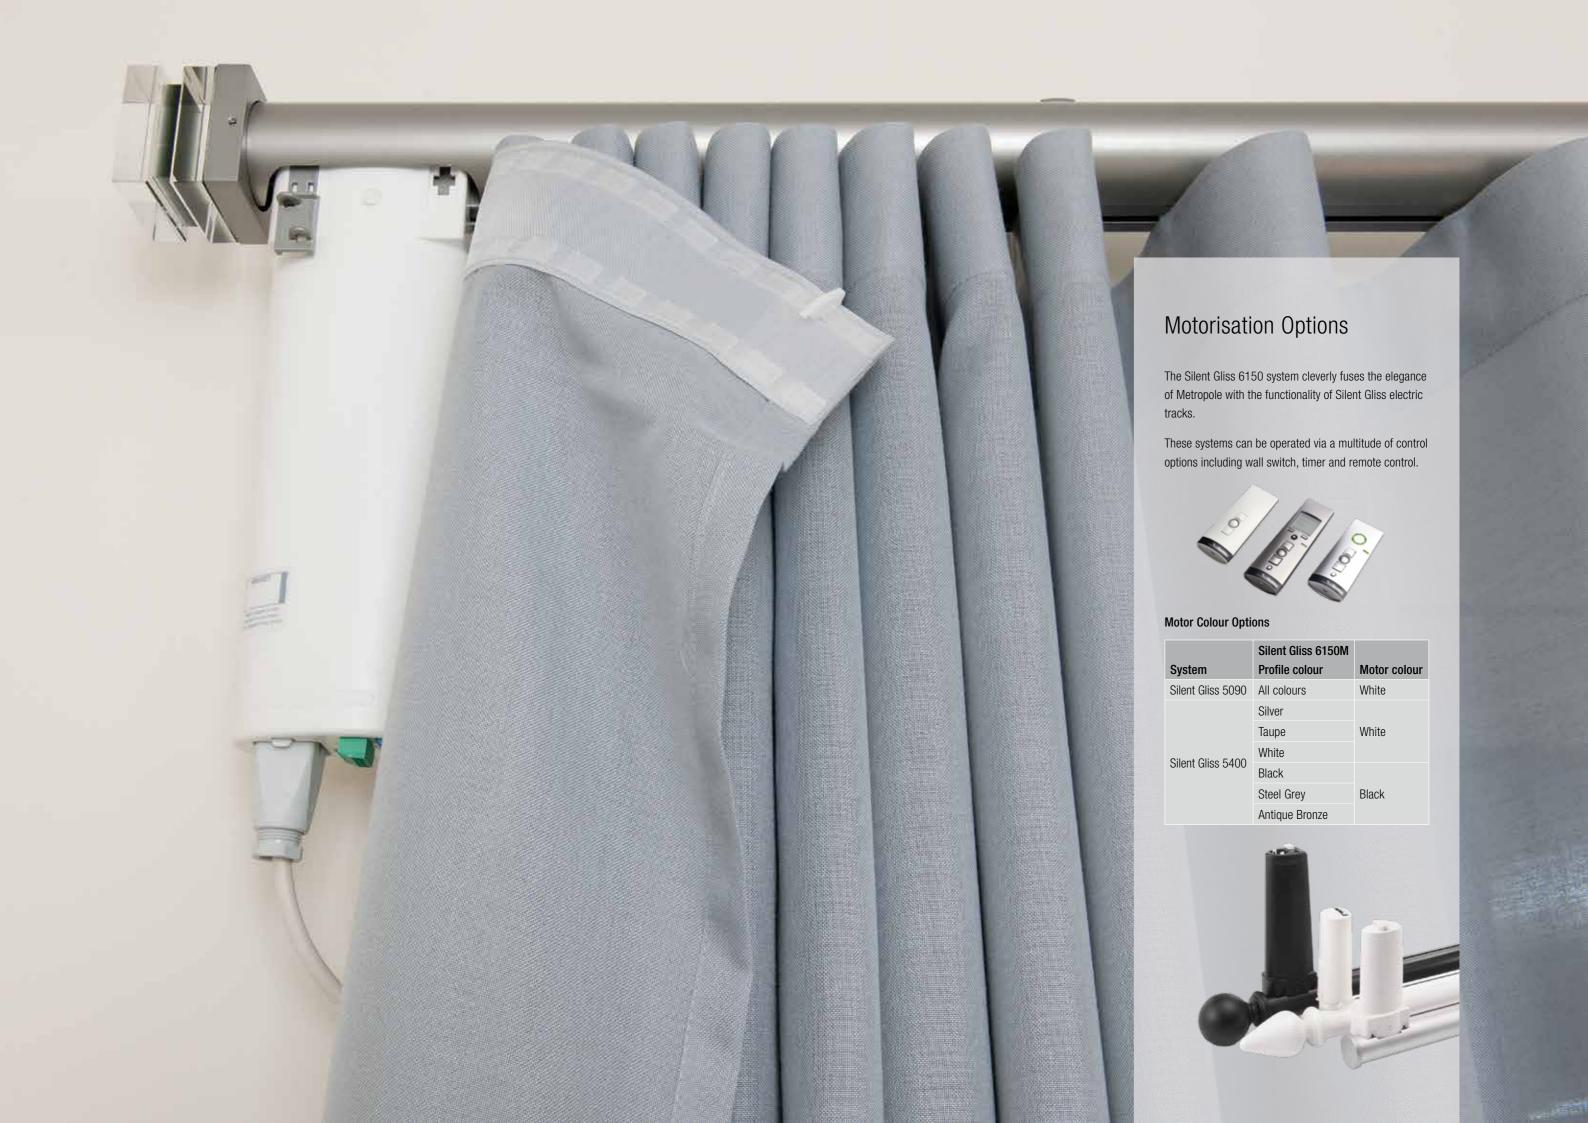

Metropole Decorative Curtain Poles

































Shard

Crystal



Frosted Ball

Crystal Cube







Clear Ball

Etched

Clear

Crystal Cylinder and Cube Colour Options Brown/Green/Black

|                | ø 23mm              | ø 30mm                           | ø 36mm              | ø 50mm                                                  | ø 23mm               | ø 30mm                           | ø 36mm              | ø 50mm                                                  | ø 23mm              | ø 30mm                           | ø 36mm | ø 50mm                                                  |
|----------------|---------------------|----------------------------------|---------------------|---------------------------------------------------------|----------------------|----------------------------------|---------------------|