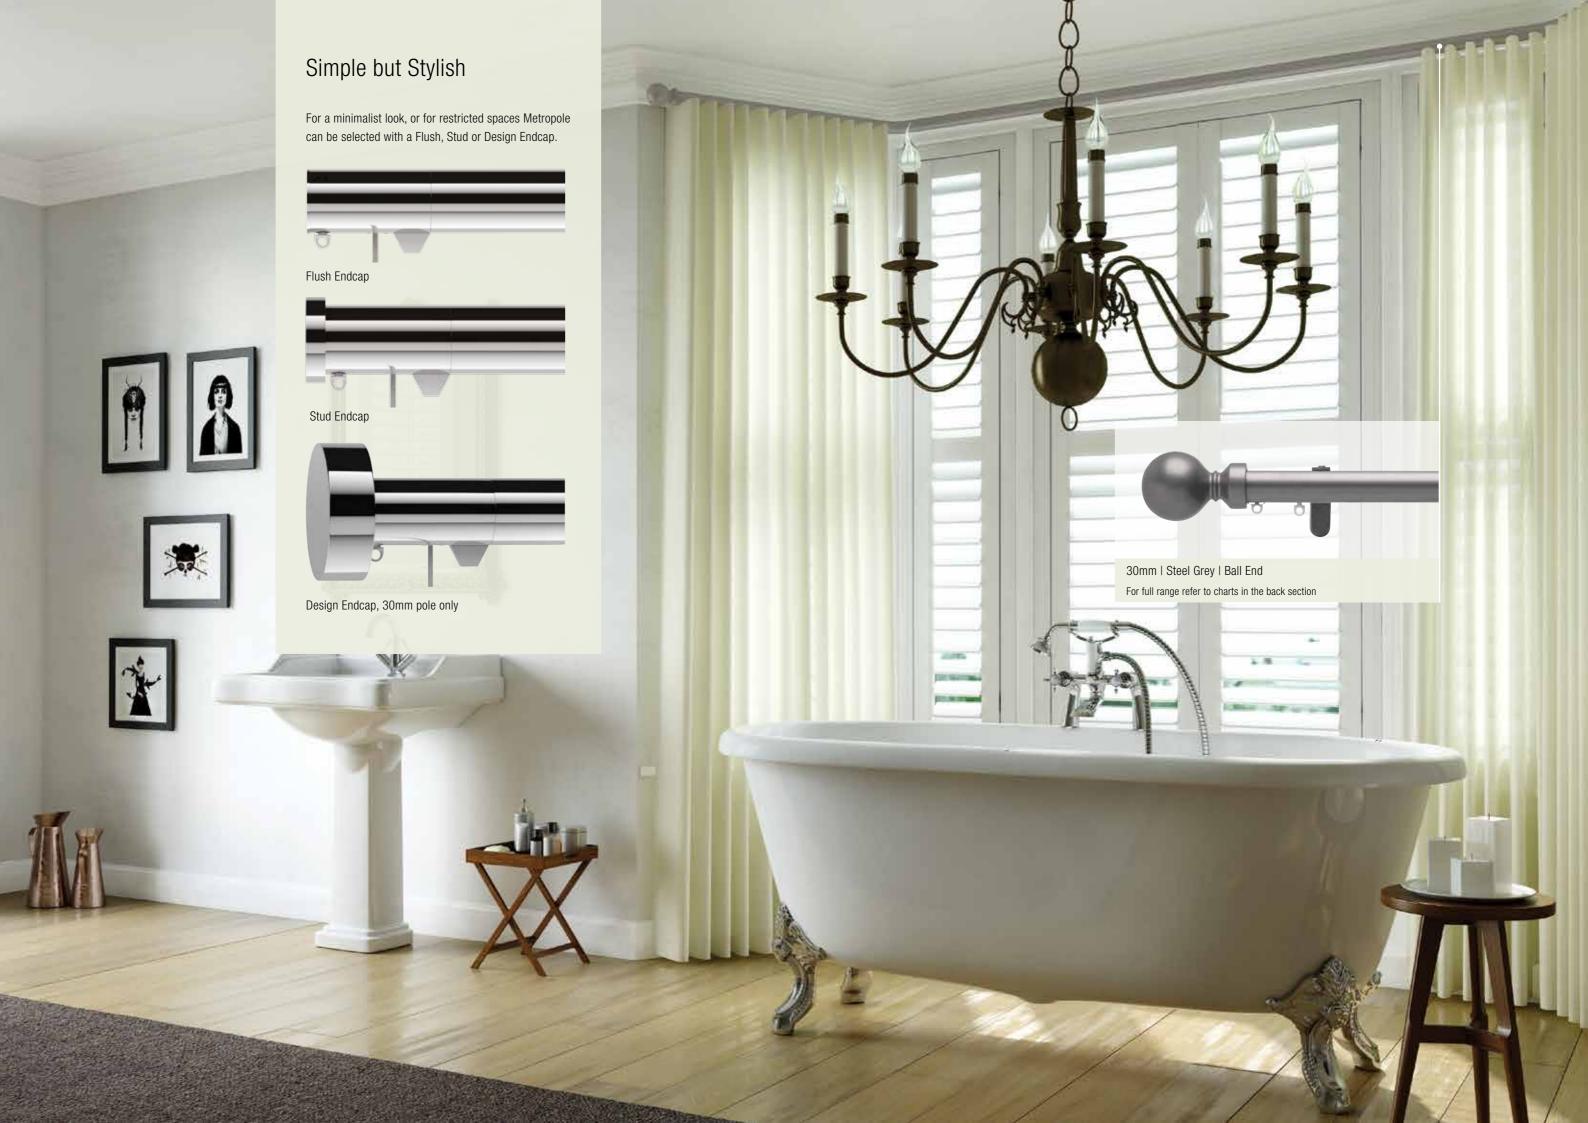

Metropole Decorative Curtain Poles

Shard

Crystal

Frosted Ball

Crystal Cube

Clear Ball

Etched

Clear