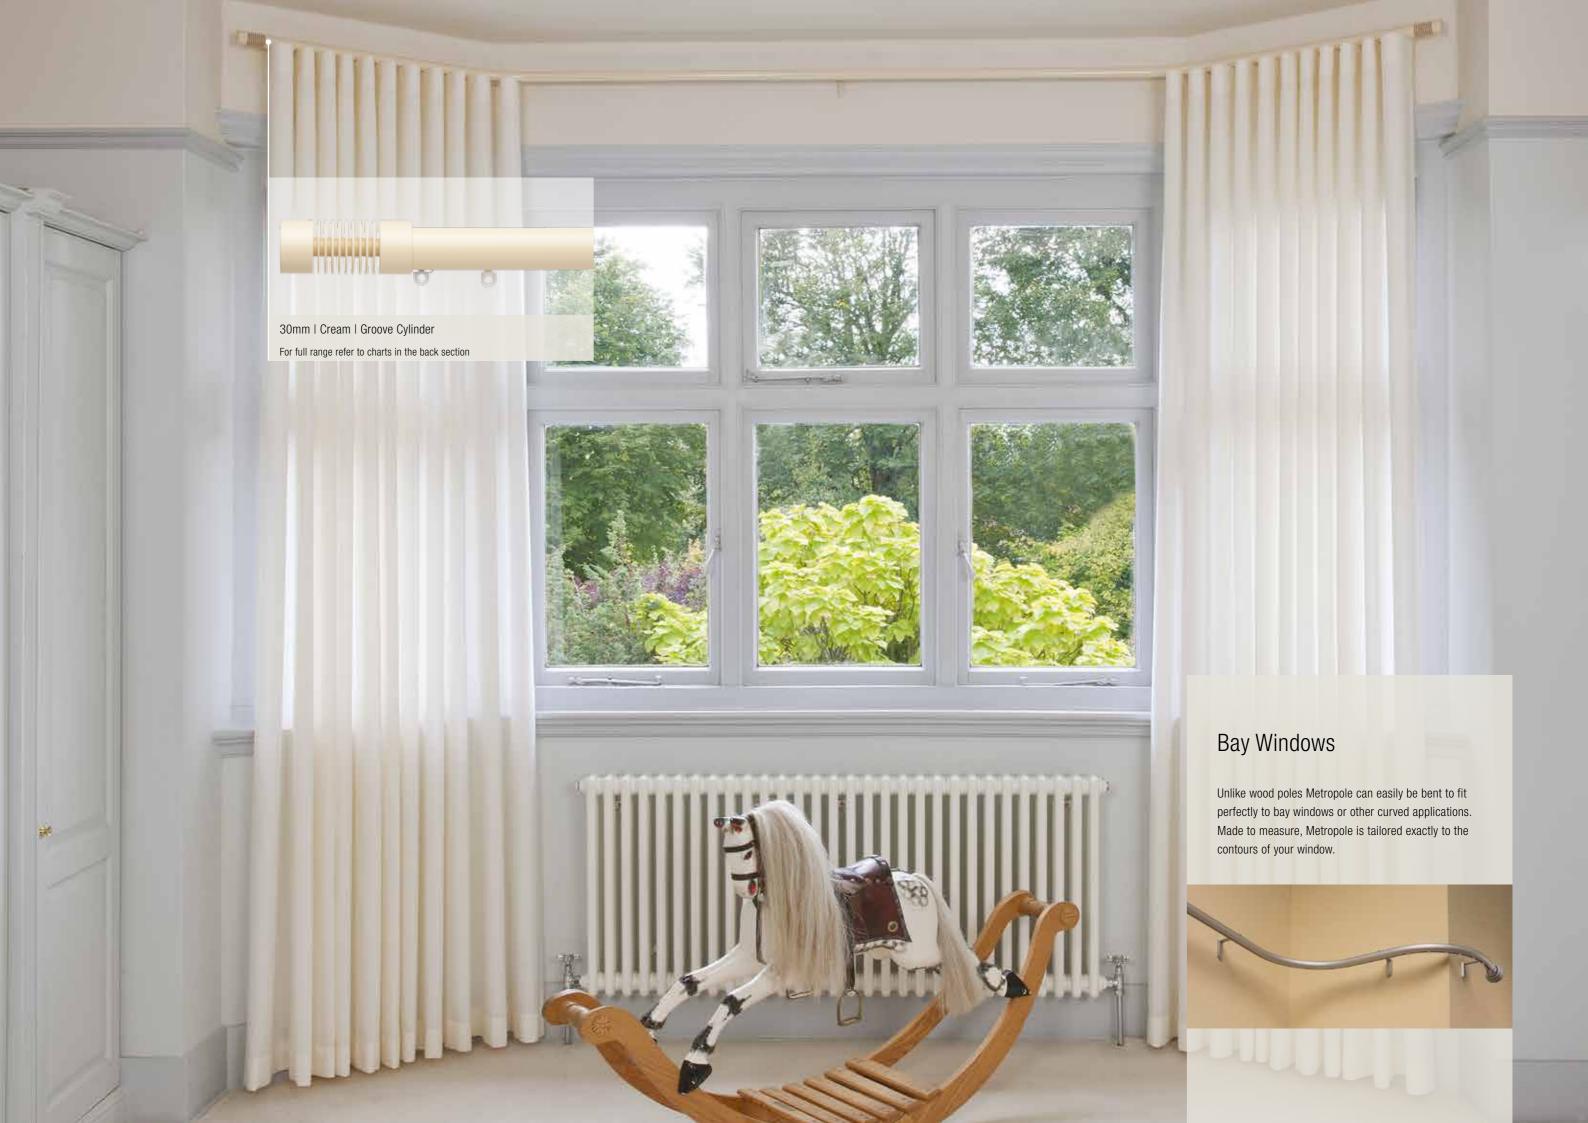

Metropole Decorative Curtain Poles

































Shard

Crystal



Frosted Ball

Crystal Cube







Clear Ball

Etched

Clear

Crystal Cylinder and Cube Colour Options Brown/Green/Black

|                | ø 23mm              | ø 30mm                           | ø 36mm              | ø 50mm                                                  | ø 23mm               | ø 30mm                           | ø 36mm              | ø 50mm                                                  | ø 23mm              | ø 30mm                           | ø 36mm | ø 50mm                                                  |
|----------------|---------------------|----------------------------------|---------------------|---------------------------------------------------------|----------------------|----------------------------------|--------