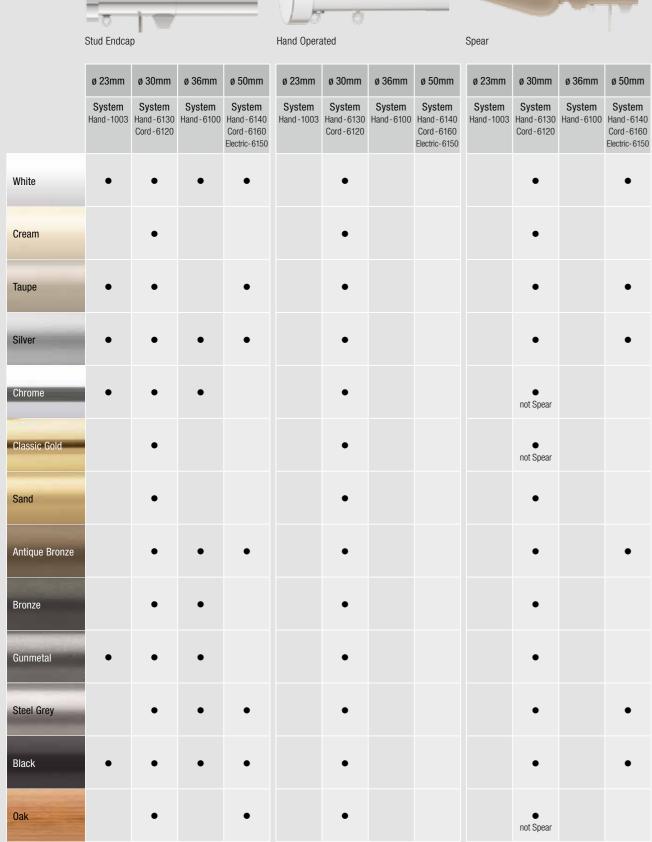

Crystal Cylinder and Cube Colour Options Brown/Green/Black

|                | ø 23mm              | ø 30mm                           | ø 36mm              | ø 50mm                                                  | ø 23mm               | ø 30mm                           | ø 36mm              | ø 50mm                                                  | ø 23mm              | ø 30mm                           | ø 36mm | ø 50mm                                                  |
|----------------|---------------------|----------------------------------|---------------------|---------------------------------------------------------|----------------------|----------------------------------|---------------------|---------------------------------------------------------|---------------------|----------------------------------|--------|---------------------------------------------------------|
|                | System<br>Hand-1003 | System<br>Hand-6130<br>Cord-6120 | System<br>Hand-6100 | System<br>Hand - 6140<br>Cord - 6160<br>Electric - 6150 | System<br>Hand -1003 | System<br>Hand-6130<br>Cord-6120 | System<br>Hand-6100 | System<br>Hand - 6140<br>Cord - 6160<br>Electric - 6150 | System<br>Hand-1003 | System<br>Hand-6130<br>Cord-6120 |        | System<br>Hand - 6140<br>Cord - 6160<br>Electric - 6150 |
| White          | •                   | •                                |                     | •                                                       | •                    | •                                | •                   |                                                         | •                   | •                                |        | •                                                       |
| Cream          |                     | •                                |                     |                                                         |                      | •                                |                     |                                                         |                     | •                                |        |                                                         |
| Taupe          | •                   | •                                |                     | •                                                       | •                    | •                                |                     |                                                         | •                   | •                                |        | •                                                       |
| Silver         | •                   | •                                |                     | •                                                       | •                    | •                                | •                   |                                                         | •                   | •                                |        | •                                                       |
| Chrome         | •                   | •                                |                     |                                                         | •                    | •                                | •                   |                                                         | •                   | •                                |        |                                                         |
| Classic Gold   |                     | •                                |                     |                                                         |                      | •                                |                     |                                                         |                     | •                                |        |                                                         |
| Sand           |                     | •                                |                     |                                                         |                      | •                                |                     |                                                         |                     | •                                |        |                                                         |
| Antique Bronze |                     | •                                |                     | •                                                       |                      | •                                | •                   |                                                         |                     | •                                |        | •                                                       |
| Bronze         |                     | •                                |                     |                                                         |                      | •                                | •                   |                                                         |                     | •                                |        |                                                         |
| Gunmetal       | •                   | •                                |                     |                                                         | •                    | •                                | •                   |                                                         | •                   | •                                |        |                                                         |
| Steel Grey     |                     | •                                |                     | •                                                       |                      | •                                | •                   |                                                         |                     | •                                |        | •                                                       |
| Black          | •                   | •                                |                     | •                                                       | •                    | •                                | •                   |                                                         | •                   | •                                |        | •                                                       |
| 0ak            |                     | •                                |                     | •                                                       |                      |                                  |                     |                                                         |                     | •                                |        | •                                                       |