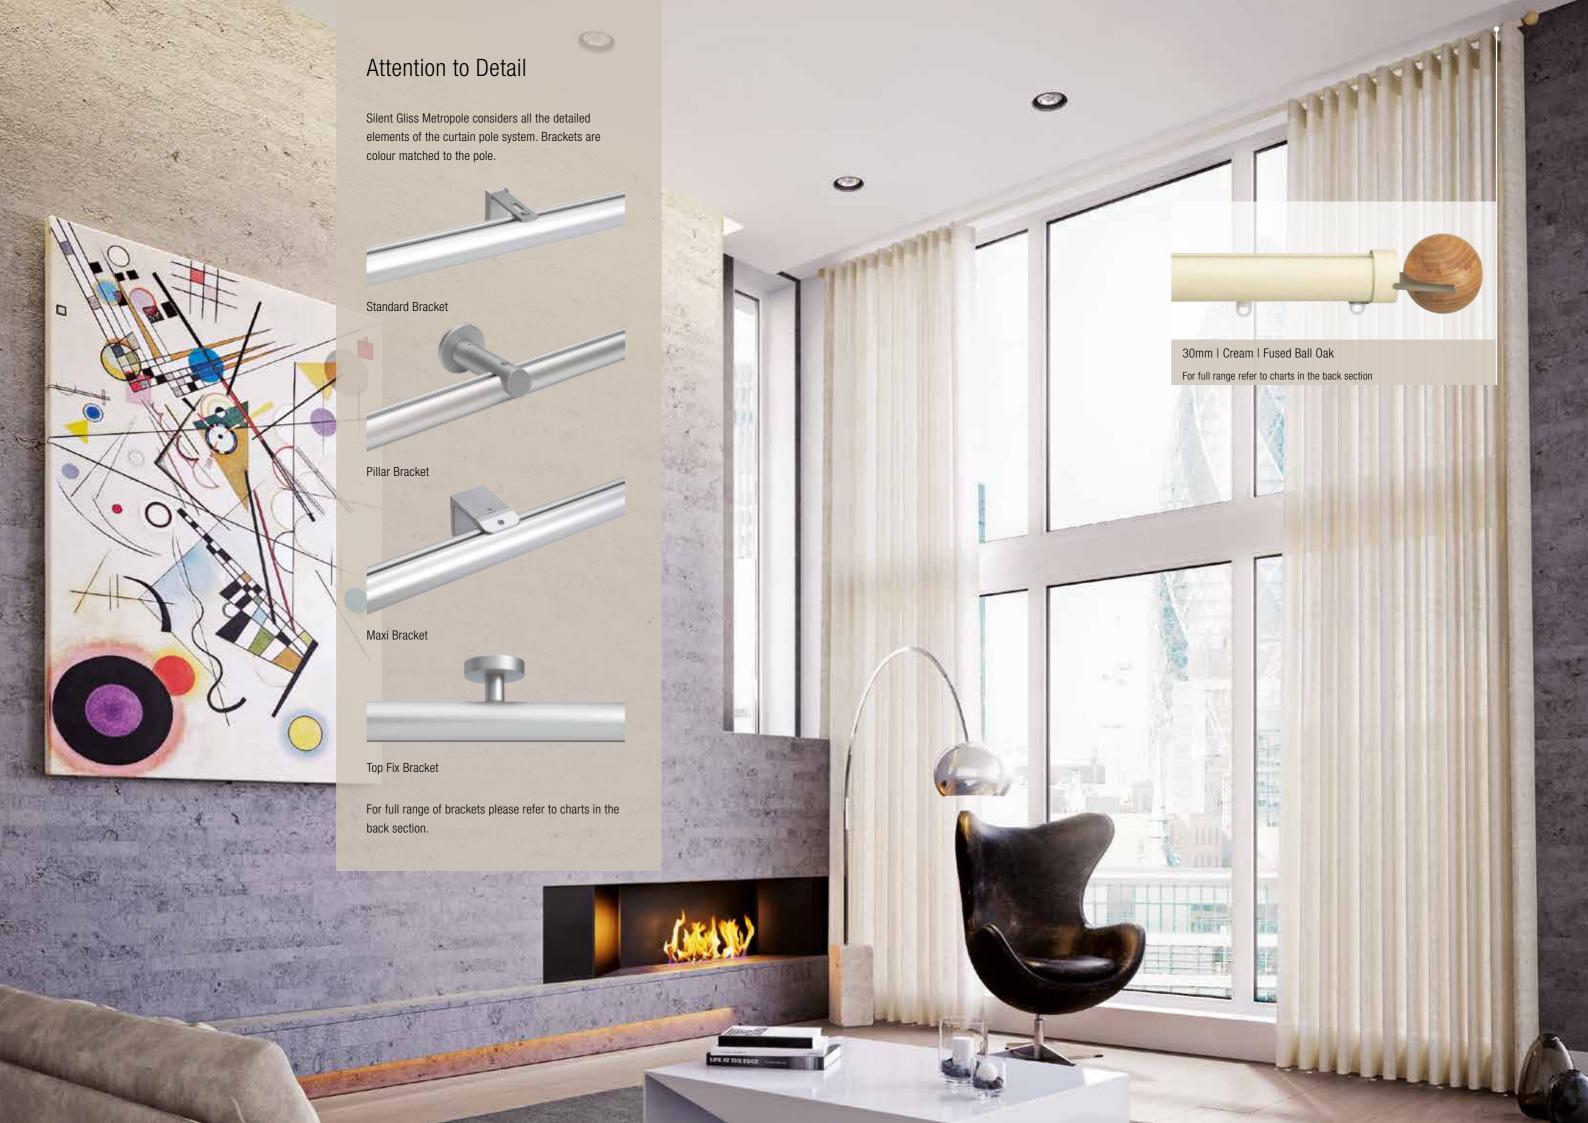

|                                  |     |   | ø 23mm                | ø 30mm                                | ø 36mm                | ø 50mm                                                  |
|----------------------------------|-----|---|-----------------------|---------------------------------------|-----------------------|---------------------------------------------------------|
|                                  |     |   | System<br>Hand - 1003 | <b>System</b> Hand - 6130 Cord - 6120 | System<br>Hand - 6100 | System<br>Hand - 6140<br>Cord - 6160<br>Electric - 6150 |
| Standard Bracket                 |     |   | •                     | •                                     | •                     | •                                                       |
| Standard<br>Adjustable Bracket   |     |   | •                     | •                                     | •                     | •                                                       |
| Pillar Bracket                   |     | - |                       | •                                     |                       |                                                         |
| Maxi Adustable<br>Bracket        | 110 |   |                       | not Chrome or<br>Classic Gold         |                       | not Chrome or<br>Classic Gold                           |
| Ceiling Supports                 | ٠   |   | •                     | •                                     | •                     | •                                                       |
| Top Fix Bracket                  | T   | T | •                     | •                                     | •                     | •                                                       |
| Blok Bracket                     | 50  | B | •                     | •                                     | •                     | •                                                       |
| Wave Curtain<br>Heading System   |     |   |                       | •                                     | •                     | •                                                       |
| Corded<br>Intermediate<br>Pulley |     |   |                       | •                                     |                       |                                                         |
| Minium Bending<br>Radius         | 1   |   | 15cm                  | 30cm                                  | 20cm                  | Hand - 50cm<br>Cord - 60cm<br>Electric - NO             |