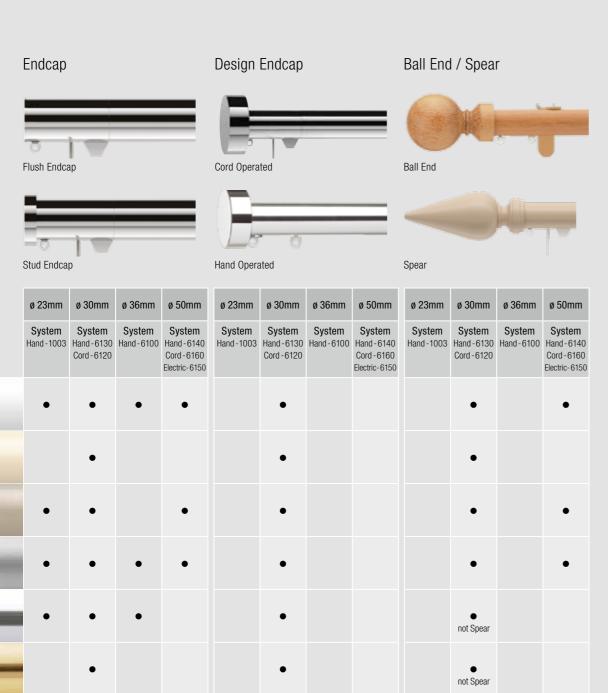

Metropole Decorative Curtain Poles

Shard

Crystal

Frosted Ball

Crystal Cube

Clear Ball

Etched

Clear