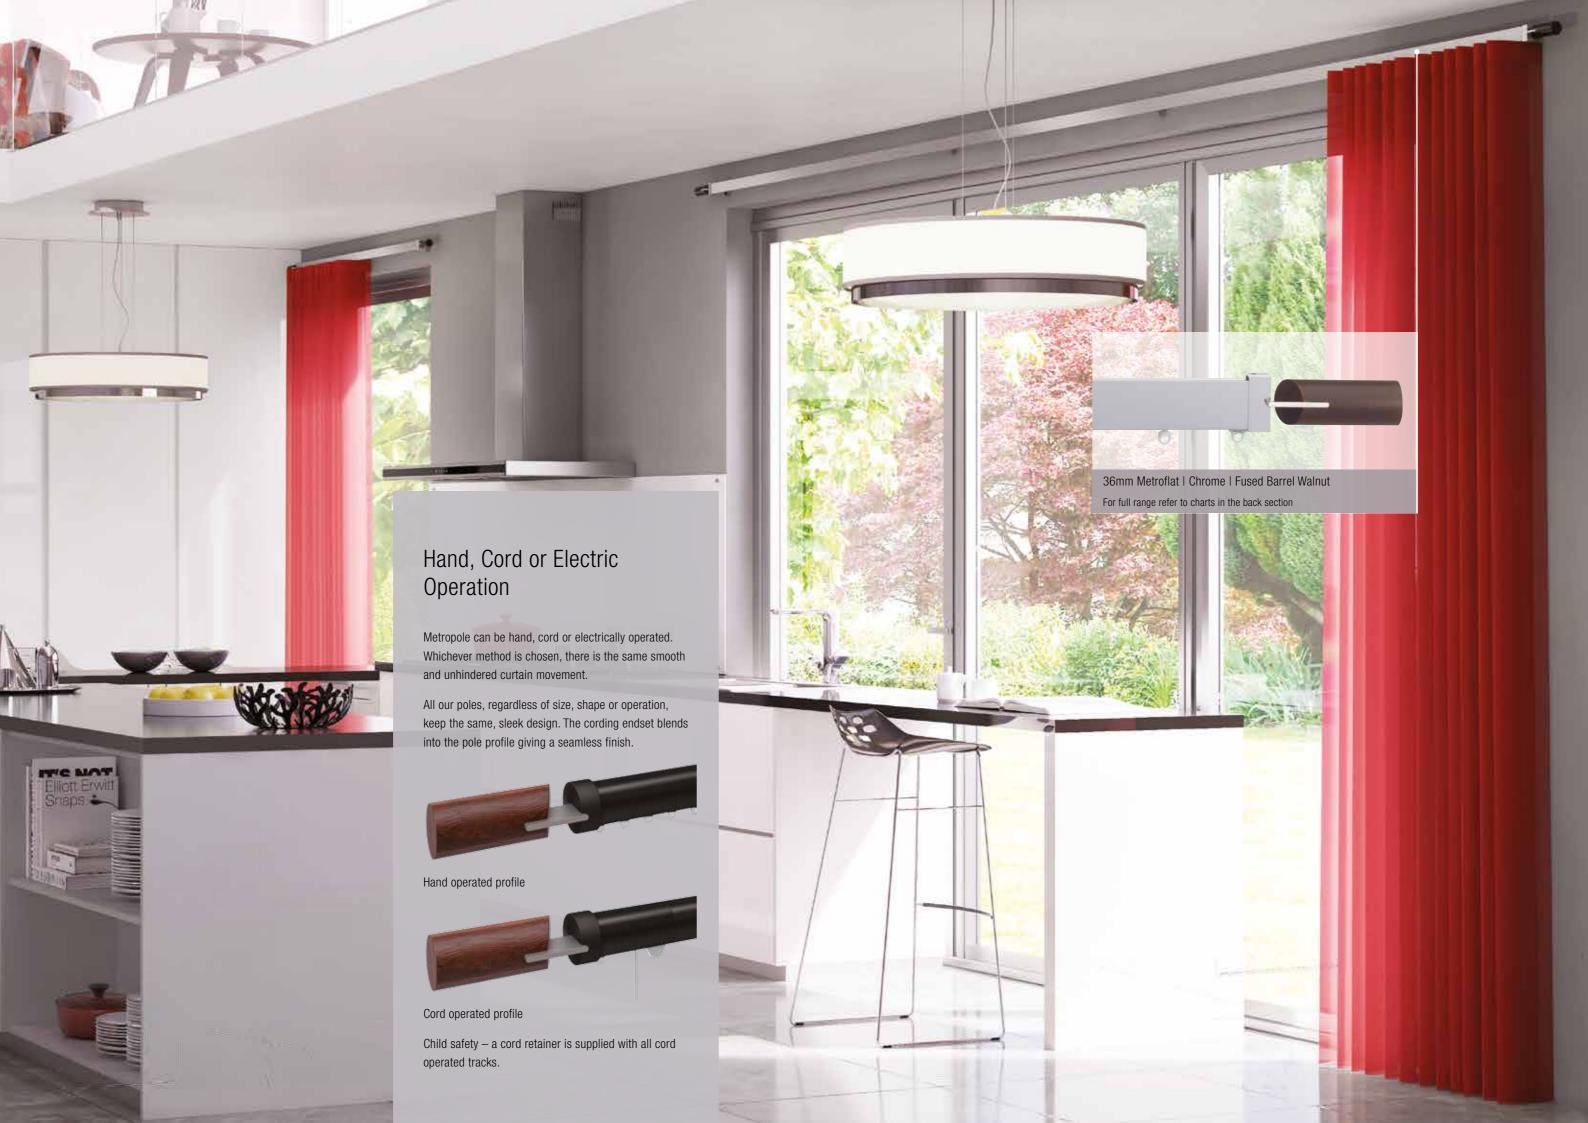

## Fused Barell – Colour Matched Fused Barell – Wood Finish Fused Ball – Colour Matched

0ak

With Metroflat System 6100

With Metroflat System 6100

Walnut

With 30mm Pole

With 50mm Pole

|                | ø 23mm              | ø 30mm                           | ø 36mm              | ø 50mm                                                  | ø 23mm               | ø 30mm                           | ø 36mm              | ø 50mm                                                  | ø 23mm              | ø 30mm                           | ø 36mm              | ø 50mm                                                  |
|----------------|---------------------|----------------------------------|---------------------|---------------------------------------------------------|----------------------|----------------------------------|---------------------|---------------------------------------------------------|---------------------|----------------------------------|---------------------|---------------------------------------------------------|
|                | System<br>Hand-1003 | System<br>Hand-6130<br>Cord-6120 | System<br>Hand-6100 | System<br>Hand - 6140<br>Cord - 6160<br>Electric - 6150 | System<br>Hand -1003 | System<br>Hand-6130<br>Cord-6120 | System<br>Hand-6100 | System<br>Hand - 6140<br>Cord - 6160<br>Electric - 6150 | System<br>Hand-1003 | System<br>Hand-6130<br>Cord-6120 | System<br>Hand-6100 | System<br>Hand - 6140<br>Cord - 6160<br>Electric - 6150 |
| White          | •                   | •                                | •                   | •                                                       | •                    | •                                | •                   | •                                                       | •                   | •                                | •                   | •                                                       |
| Cream          |                     | •                                |                     |                                                         |                      | •                                |                     |                                                         |                     | •                                |                     |                                                         |
| Taupe          | •                   | •                                |                     | •                                                       | •                    | •                                |                     | •                                                       | •                   | •                                |                     | •                                                       |
| Silver         | •                   | •                                | •                   | •                                                       | •                    | •                                | •                   | •                                                       | •                   | •                                | •                   | •                                                       |
| Chrome         |                     |                                  |                     |                                                         | •                    | •                                | •                   |                                                         |                     |                                  |                     |                                                         |
| Classic Gold   |                     |                                  |                     |                                                         |                      | •                                |                     |                                                         |                     |                                  |                     |                                                         |
| Sand           |                     | •                                |                     |                                                         |                      | •                                |                     |                                                         |                     | •                                |                     |                                                         |
| Antique Bronze |                     | •                                | •                   | •                                                       |                      | •                                | •                   | •                                                       |                     | •                                | •                   | •                                                       |
| Bronze         |                     | •                                | •                   |                                                         |                      | •                                | •                   |                                                         |                     | •                                | •                   |                                                         |
| Gunmetal       | •                   | •                                | •                   |                                                         | •                    | •                                | •                   |                                                         | •                   | •                                | •                   |                                                         |
| Steel Grey     |                     | •                                | •                   | •                                                       |                      | •                                | •                   | •                                                       |                     | •                                | •                   | •                                                       |
| Black          | •                   | •                                | •                   | •                                                       | •                    | •                                | •                   | •                                                       | •                   | •                                | •                   | •                                                       |
| Oak            |                     |                                  |                     |                                                         |                      |                                  |                     |                                                         |                     |                                  |                     |                                                         |