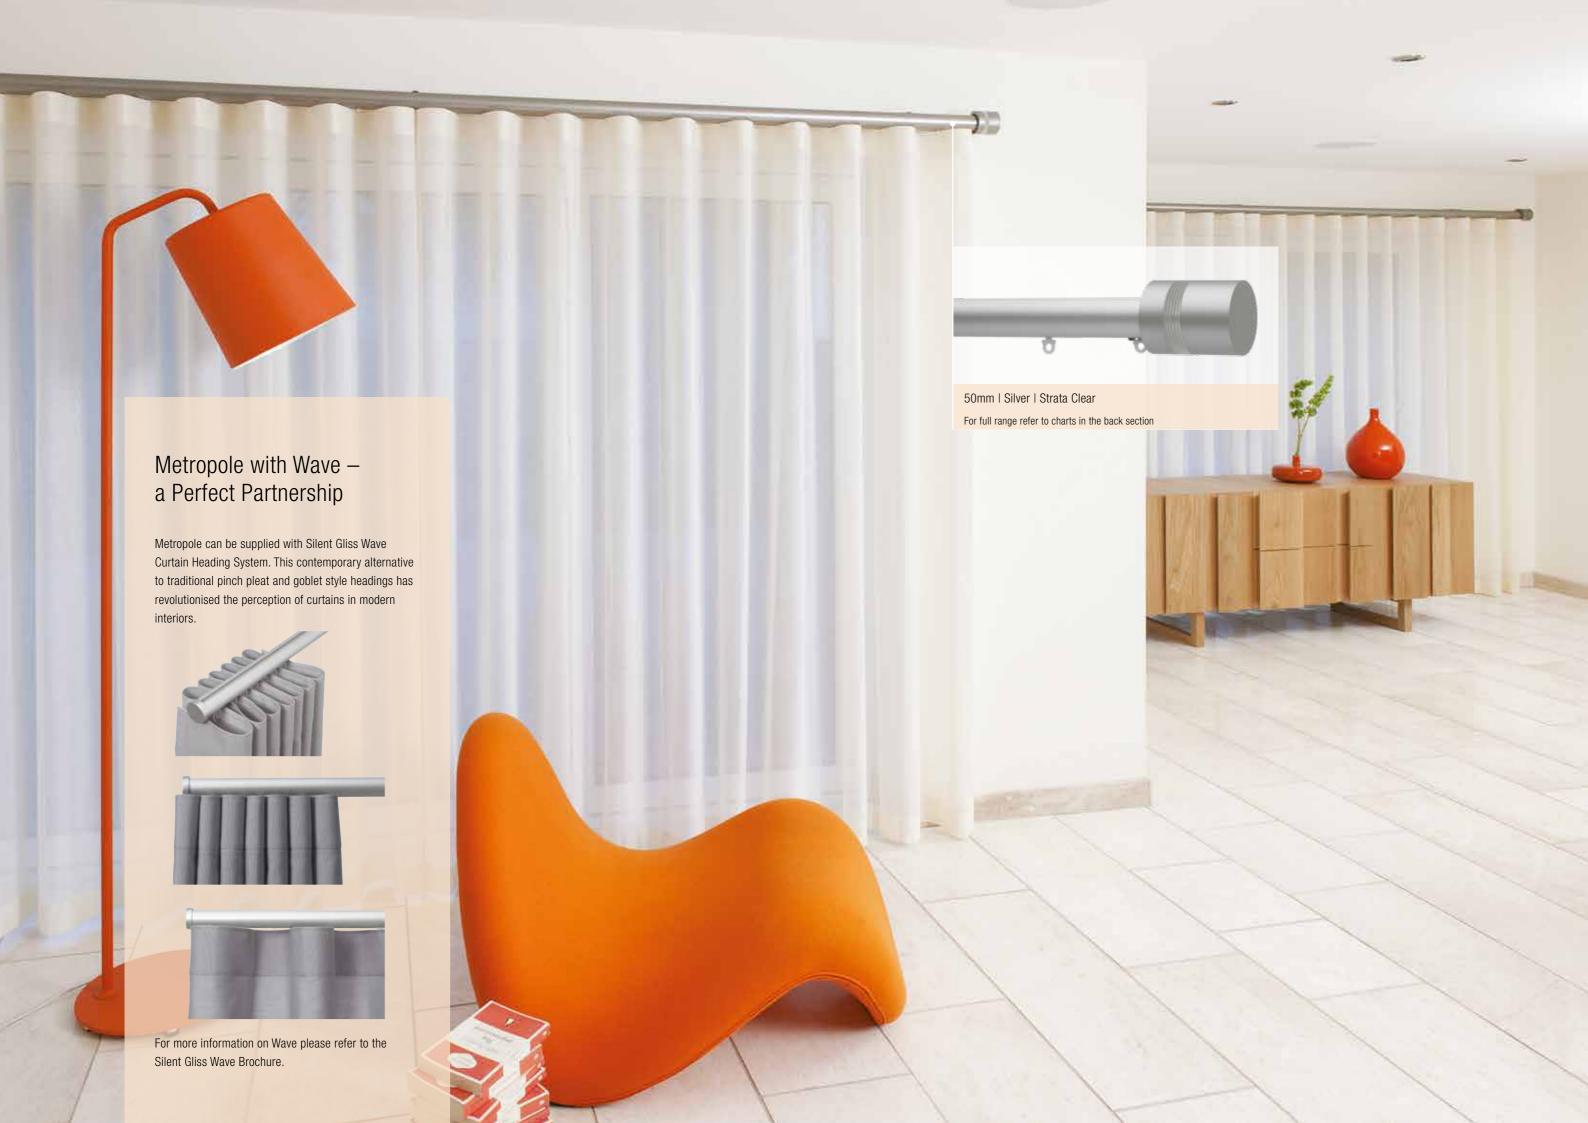

Groove

Walnut

Groove Ball

Groove Cylinder

Disc Colour Options Clear/Black/Ribbed/Green

Silver with Black Disc

Strata

|                | ø 23mm | ø 30mm                               | ø 36mm | ø 50mm                                                  | ø 23mm               | ø 30mm                               | ø 36mm | ø 50mm                                                  | ø 23mm              | ø 30mm                           | ø 36mm | ø 50mm                                                  |
|----------------|--------|--------------------------------------|--------|---------------------------------------------------------|----------------------|--------------------------------------|--------|---------------------------------------------------------|---------------------|----------------------------------|--------|---------------------------------------------------------|
|                |        | System<br>Hand - 6130<br>Cord - 6120 |        | System<br>Hand - 6140<br>Cord - 6160<br>Electric - 6150 | System<br>Hand -1003 | System<br>Hand - 6130<br>Cord - 6120 |        | System<br>Hand - 6140<br>Cord - 6160<br>Electric - 6150 | System<br>Hand-1003 | System<br>Hand-6130<br>Cord-6120 |        | System<br>Hand - 6140<br>Cord - 6160<br>Electric - 6150 |
| White          | •      | •                                    | •      | •                                                       | •                    | •                                    |        | •<br>Cylinder                                           |                     | •                                |        | •                                                       |
| Cream          |        | •                                    |        |                                                         |                      | •                                    |        | •<br>Cylinder                                           |                     | •                                |        |                                                         |
| Taupe          | •      | •                                    |        | •                                                       | •                    | •                                    |        | •<br>Cylinder                                           |                     | •                                |        | •                                                       |
| Silver         | •      | •                                    | •      | •                                                       | •                    | •                                    |        |                                                         |                     | •                                |        | •                                                       |
| Chrome         | •      | •                                    | •      |                                                         |                      |                                      |        |                                                         |                     | •                                |        |                                                         |
| Classic Gold   |        | •                                    |        |                                                         |                      |                                      |        |                                                         |                     | •                                |        |                                                         |
| Sand           |        | •                                    |        |                                                         |                      | •                                    |        |                                                         |                     | •                                |        |                                                         |
| Antique Bronze |        | •                                    | •      | •                                                       |                      | •                                    |        | •<br>Cylinder                                           |                     | •                                |        | •                                                       |
| Bronze         |        | •                                    | •      |                                                         |                      | •                                    |        |                                                         |                     | •                                |        |                                                         |
| Gunmetal       | •      | •                                    | •      |                                                         | •                    | •                                    |        |                                                         |                     | •                                |        |                                                         |
| Steel Grey     |        | •                                    | •      | •                                                       |                      | •                                    |        | •<br>Cylinder                                           |                     | •                                |        | •                                                       |
| Black          | •      | •                                    | •      | •                                                       | •                    | •                                    |        | •<br>Cylinder                                           |                     | •                                |        | •                                                       |
| Oak            |        |                                      |        |                                                         |                      |                                      |        |                                                         |                     |                                  |        | •                                                       |