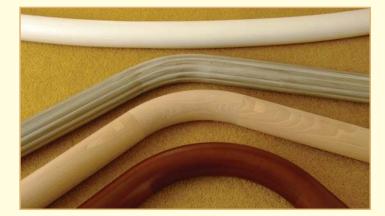

#### WOOD POLES - ANGLED FOR BAY WINDOWS see page A29

- All diameters of UNCORDED poles can be MITRED to suit any angle of bay window
- Can be elegantly corded with the tracking system inserted into the UNDERSIDE of the pole, for ease and comfort and to save unnecessary wear on the fabrics - 51mm diameter and above
- Wood bay poles 38mm and above with RADIUSSED ELBOWS can be specially manufactured. A template or accurate drawing MUST be supplied.
- MINIMUM radius available on corded poles is 150mm (6") C/L/R
- MINIMUM radius available on uncorded poles is 63mm  $(2^{1}/2'') C/L/R$

### BAY WINDOW MEASURE SHEETS see pages A39 – A41

WOOD AND BRASS POLES FOR BAY WINDOWS

see pages A35 – A41

A2