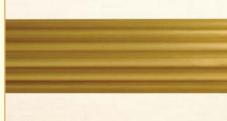

#### 1056 REEDED Wood Pole

Stock Unit - CUT TO SIZE Stock Length - Random, up to 5 metre Available in 38mm, 51mm, 63mm and 76mm diameters  $(1^{1}/_{2}")$  (2")  $(2^{1}/_{2}")$ (3")

- Can be SWEPT or ANGLED for Bay Windows
- Can be corded for STRAIGHT or BAY windows

#### 1057 FLUTED Wood Pole

Stock Unit - CUT TO SIZE Stock Length - Random, up to 5 metre Available in 51mm, 63mm, and 76mm diameters (2")  $(2^{1}/_{2}")$ (3")

- Can be SWEPT or ANGLED for Bay Windows
- Can be corded for STRAIGHT or BAY windows