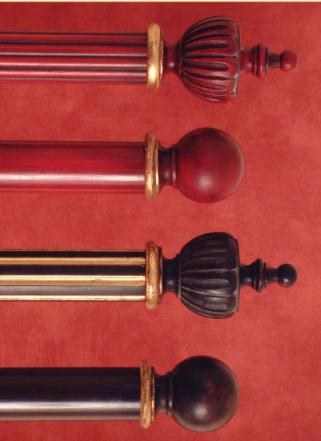

### WOOD POLES - their natural state

- BESPOKE MADE TO MEASURE SERVICE produced to your specific requirements
- 38mm, 51mm, 63mm and 76mm suitable for ALL weights of curtain
- 25mm suitable for LIGHT to MEDIUM weights of curtains
- The large majority of timber used for our wood poles comes from farmed managed plantations and is therefore ENVIRONMENTALLY FRIENDLIER
- 9 styles of Wood Pole available in Hyland Wood, Beech, Ash, Oak or Mahogany\*\*
- Over 70 STANDARD Stains and Paint finishes available
- Unlimited colour combinations
- Finials shown on pages B1 B2

#### 1055 SMOOTH Wood Pole

Stock Unit - CUT TO SIZE Stock Length - Random, up to 5 metre Available in 25mm, 38mm, 51mm, 63mm and 76mm diameters (3")

- (1")  $(1^{1}/_{2}")$  (2")  $(2^{1}/_{2}")$ Solid Mahogany, Oak and Beech is available on request
- Can be SWEPT or ANGLED for Bay Windows
- Can be corded for STRAIGHT or BAY windows

#### 1056 REEDED Wood Pole

Stock Unit - CUT TO SIZE Stock Length - Random, up to 5 metre Available in 38mm, 51mm, 63mm and 76mm diameters  $(1^{1}/_{2}")$  (2")  $(2^{1}/_{2}")$ (3")

- Can be SWEPT or ANGLED for Bay Windows
- Can be corded for STRAIGHT or BAY windows

#### 1057 FLUTED Wood Pole

Stock Unit - CUT TO SIZE Stock Length - Random, up to 5 metre Available in 51mm, 63mm, and 76mm diameters (2")  $(2^{1}/_{2}")$ (3")

- Can be SWEPT or ANGLED for Bay Windows
- Can be corded for STRAIGHT or BAY windows

Shown on Wenge stain