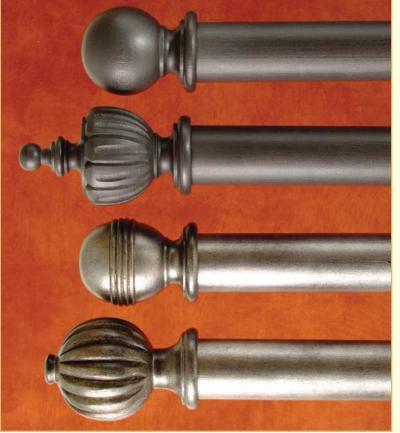

Our wood shop boasts a stock range of over 70 standard finishes, and a colour matching and gilding service is also available. Detailed gold decoration and colour highlighting is hand finished by our Master Craftsmen. Our fully equipped workshop, comprising of Lathes, Welding, Brazing and Polishing equipment, coupled with strong support from local specialist finishing companies, mean that the majority of our stock can be turned, shaped, angled and coloured to meet your exact specification, and with over 130 Brass, 24% Lead Crystal, Wrought Iron, Hand Carved and Turned Wood Finial options and 16 styles of pole available, we offer an unsurpassed choice and combination of unique designs which is **limited only by the power of your imagination**.

### WOOD POLES - their natural state

- BESPOKE MADE TO MEASURE SERVICE produced to your specific requirements
- 38mm, 51mm, 63mm and 76mm suitable for ALL weights of curtain
- 25mm suitable for LIGHT to MEDIUM weights of curtains
- The large majority of timber used for our wood poles comes from farmed managed plantations and is therefore ENVIRONMENTALLY FRIENDLIER
- 9 styles of Wood Pole available in Hyland Wood, Beech, Ash, Oak or Mahogany\*\*
- Over 70 STANDARD Stains and Paint finishes available
- Unlimited colour combinations
- Finials shown on pages B1 B2