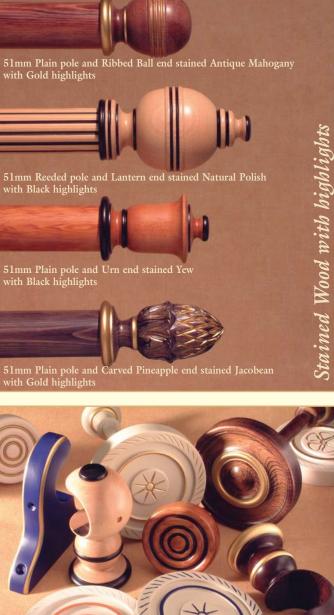

### WOOD POLES - their natural state

- BESPOKE MADE TO MEASURE SERVICE produced to your specific requirements
- 38mm, 51mm, 63mm and 76mm suitable for ALL weights of curtain
- 25mm suitable for LIGHT to MEDIUM weights of curtains
- The large majority of timber used for our wood poles comes from farmed managed plantations and is therefore ENVIRONMENTALLY FRIENDLIER
- 9 styles of Wood Pole available in Hyland Wood, Beech, Ash, Oak or Mahogany\*\*
- Over 70 STANDARD Stains and Paint finishes available
- Unlimited colour combinations
- Finials shown on pages B1 B2

# WOOD POLES - Traditional Stains - timeless elegance

- BESPOKE MADE TO MEASURE SERVICE produced to your specific requirements
- The STANDARD finish will be GLOSS, unless you specify otherwise
- Stained wood is also available in a Satin Sheen or a Matt finish.
- Sample STICKS showing the standard wood finishes are available on request
- A colour matching service is available. Stains can be matched to a customers existing stain (on sight of sample) see note below

#### HYLAND WOOD

Wood is a natural product and its appearance will vary. The different timbers used by Hunter & Hyland will react in different ways to staining, therefore colour variations may occur. Colour variation may also occur with the same wood type, due to different batches of wood being naturally lighter or darker, or due to the grain being tighter or wider. Although every effort will be made to minimise colour variation, we are unable to guarantee a perfect match every time. Actual colours may vary slightly from those shown in the catalogue due to limitations in the printing process. If you have any doubt, please request a sample for an indication of the tone of your chosen stain/colour.