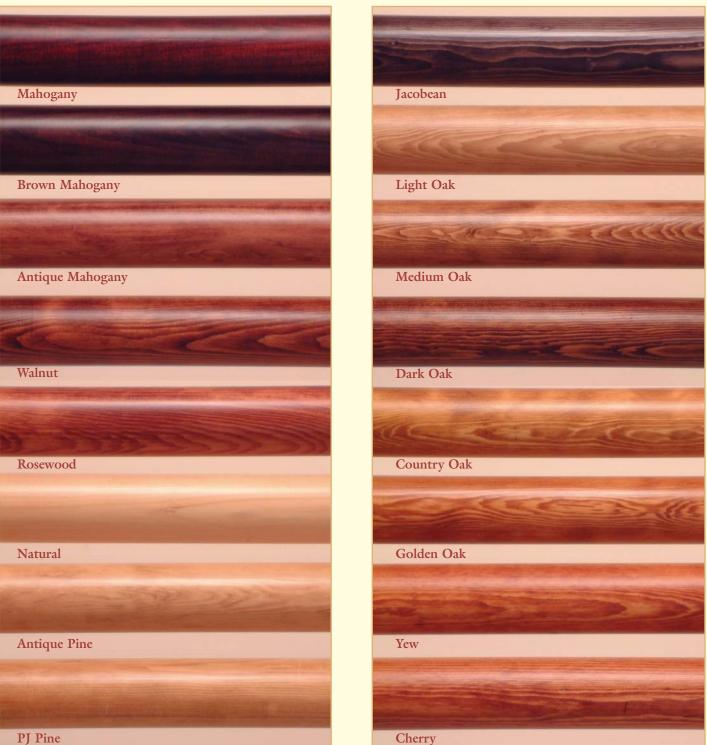

# WOOD POLES - Traditional Stains - timeless elegance

- BESPOKE MADE TO MEASURE SERVICE produced to your specific requirements
- The STANDARD finish will be GLOSS, unless you specify otherwise
- Stained wood is also available in a Satin Sheen or a Matt finish.
- Sample STICKS showing the standard wood finishes are available on request
- A colour matching service is available. Stains can be matched to a customers existing stain (on sight of sample) see note below

#### HYLAND WOOD

Wood is a natural product and its appearance will vary. The different timbers used by Hunter & Hyland will react in different ways to staining, therefore colour variations may occur. Colour variation may also occur with the same wood type, due to different batches of wood being naturally lighter or darker, or due to the grain being tighter or wider. Although every effort will be made to minimise colour variation, we are unable to guarantee a perfect match every time. Actual colours may vary slightly from those shown in the catalogue due to limitations in the printing process. If you have any doubt, please request a sample for an indication of the tone of your chosen stain/colour.

Shown on Wenge stain