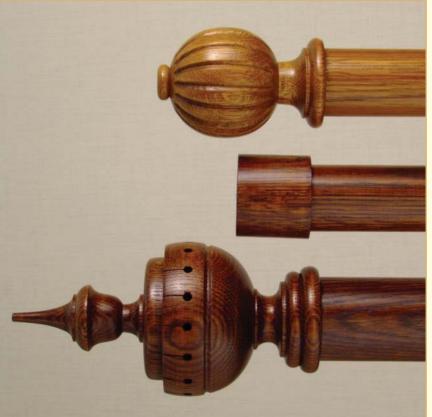

### WOOD POLES - their natural state

- BESPOKE MADE TO MEASURE SERVICE produced to your specific requirements
- 38mm, 51mm, 63mm and 76mm suitable for ALL weights of curtain
- 25mm suitable for LIGHT to MEDIUM weights of curtains
- The large majority of timber used for our wood poles comes from farmed managed plantations and is therefore ENVIRONMENTALLY FRIENDLIER
- 9 styles of Wood Pole available in Hyland Wood, Beech, Ash, Oak or Mahogany\*\*
- Over 70 STANDARD Stains and Paint finishes available
- Unlimited colour combinations
- Finials shown on pages B1 B2

#### 1055 SMOOTH Wood Pole

Stock Unit - CUT TO SIZE Stock Length - Random, up to 5 metre Available in 25mm, 38mm, 51mm, 63mm and 76mm diameters (3")

- (1")  $(1^{1}/_{2}")$  (2")  $(2^{1}/_{2}")$ Solid Mahogany, Oak and Beech is available on request
- Can be SWEPT or ANGLED for Bay Windows
- Can be corded for STRAIGHT or BAY windows