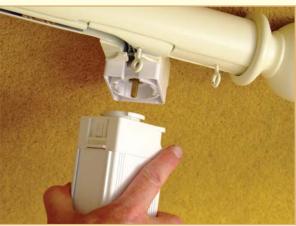

### CORDED WITH RINGS

MOTORISED

**BRASS POLES** 

WOOD POLES

see pages A3 - A22

see pages A23 - A26

see pages A27 - A30

see pages A31 – A32