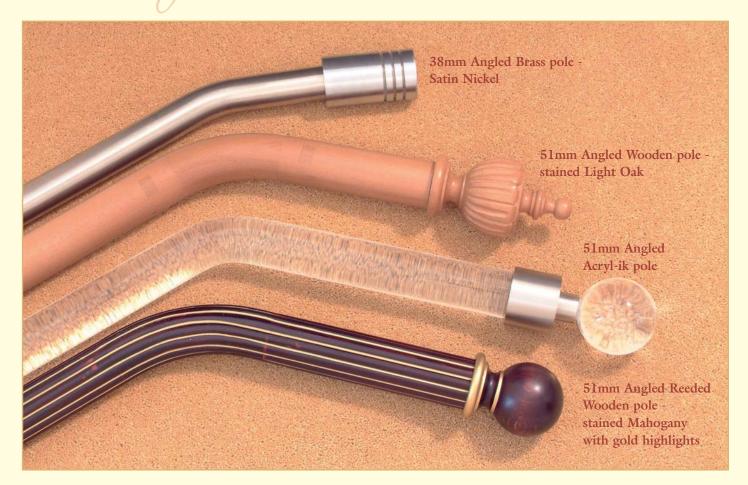

#### IF YOU WANT IT ANGLED OR SWEPT:-

#### WOOD POLES - ANGLED FOR BAY WINDOWS see page A29

- All diameters of UNCORDED poles can be MITRED to suit any angle of bay window
- Can be elegantly corded with the tracking system inserted into the UNDERSIDE of the pole, for ease and comfort and to save unnecessary wear on the fabrics - 51mm diameter and above
- Wood bay poles 38mm and above with RADIUSSED ELBOWS can be specially manufactured. A template or accurate drawing MUST be supplied.
- MINIMUM radius available on corded poles is 150mm (6") C/L/R
- MINIMUM radius available on uncorded poles is 63mm  $(2^{1}/2'') C/L/R$