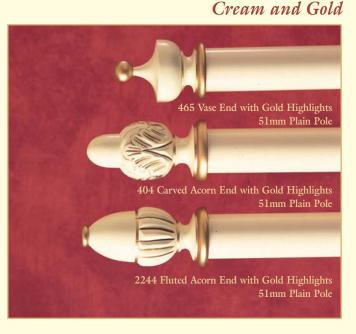

# WOOD POLES - Traditional Stains - timeless elegance

- BESPOKE MADE TO MEASURE SERVICE produced to your specific requirements
- The STANDARD finish will be GLOSS, unless you specify otherwise
- Stained wood is also available in a Satin Sheen or a Matt finish.
- Sample STICKS showing the standard wood finishes are available on request
- A colour matching service is available. Stains can be matched to a customers existing stain (on sight of sample) see note below

#### HYLAND WOOD

Wood is a natural product and its appearance will vary. The different timbers used by Hunter & Hyland will react in different ways to staining, therefore colour variations may occur. Colour variation may also occur with the same wood type, due to different batches of wood being naturally lighter or darker, or due to the grain being tighter or wider. Although every effort will be made to minimise colour variation, we are unable to guarantee a perfect match every time. Actual colours may vary slightly from those shown in the catalogue due to limitations in the printing process. If you have any doubt, please request a sample for an indication of the tone of your chosen stain/colour.

### WOOD POLES - Traditional Stains - timeless elegance

- BESPOKE MADE TO MEASURE SERVICE produced to your specific requirements
- The STANDARD finish will be GLOSS, unless you specify otherwise
- Stained wood is also available in a Satin Sheen or a Matt finish.
- Sample STICKS showing the standard wood finishes are available on request
- A colour matching service is available. Stains can be matched to a customers existing stain (on sight of sample) see note below

MATT SATIN GLOSS Shown on Wenge stain