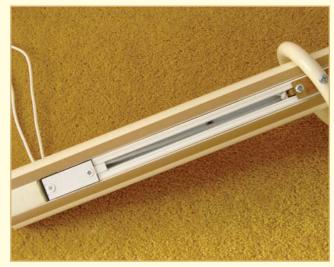

#### **GENERAL NOTES for BRASS Made To Measure Products**

- ✓ TAKE CARE Household fly spray will ATTACK and break down the Lacquer used on our poles and fittings
- ✓ To clean SOLID BRASS, simply use a dry dusting cloth to wipe it. DO NOT use any chemical cleaners
- Brass Poles can be CORDED for STRAIGHT RUNS or BAY windows (on Bay Windows the tracking system is inserted underneath only)
- A RE-POLISHING/RE-LACQUERING service is available on Brass articles. (e.g, Brass Companion Sets, Firescreens, Light Fittings and Door Furniture)
- ◆ We can also offer the production of Bespoke Brass DOOR KICKPLATES and FINGERPLATES
- All Brass articles can be GOLD PLATED up to 4 microns thickness.

#### CORDED WITH GLIDERS

### CORDED WITH RINGS

MOTORISED

**BRASS POLES** 

WOOD POLES

see pages A3 - A22

see pages A23 - A26

see pages A27 - A30

see pages A31 – A32