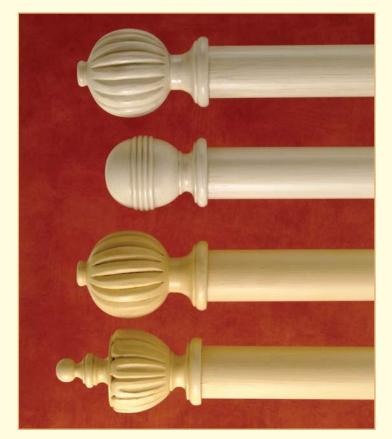

### WOOD POLES - their natural state

- BESPOKE MADE TO MEASURE SERVICE produced to your specific requirements
- 38mm, 51mm, 63mm and 76mm suitable for ALL weights of curtain
- 25mm suitable for LIGHT to MEDIUM weights of curtains
- The large majority of timber used for our wood poles comes from farmed managed plantations and is therefore ENVIRONMENTALLY FRIENDLIER
- 9 styles of Wood Pole available in Hyland Wood, Beech, Ash, Oak or Mahogany\*\*
- Over 70 STANDARD Stains and Paint finishes available
- Unlimited colour combinations
- Finials shown on pages B1 B2

#### 1055 SMOOTH Wood Pole

Stock Unit - CUT TO SIZE Stock Length - Random, up to 5 metre Available in 25mm, 38mm, 51mm, 63mm and 76mm diameters (3")

- (1")  $(1^{1}/_{2}")$  (2")  $(2^{1}/_{2}")$ Solid Mahogany, Oak and Beech is available on request
- Can be SWEPT or ANGLED for Bay Windows
- Can be corded for STRAIGHT or BAY windows

#### 1056 REEDED Wood Pole

Stock Unit - CUT TO SIZE Stock Length - Random, up to 5 metre Available in 38mm, 51mm, 63mm and 76mm diameters  $(1^{1}/_{2}")$  (2")  $(2^{1}/_{2}")$ (3")

- Can be SWEPT or ANGLED for Bay Windows
- Can be corded for STRAIGHT or BAY windows

#### 1057 FLUTED Wood Pole

Stock Unit - CUT TO SIZE Stock Length - Random, up to 5 metre Available in 51mm, 63mm, and 76mm diameters (2")  $(2^{1}/_{2}")$ (3")

- Can be SWEPT or ANGLED for Bay Windows
- Can be corded for STRAIGHT or BAY windows