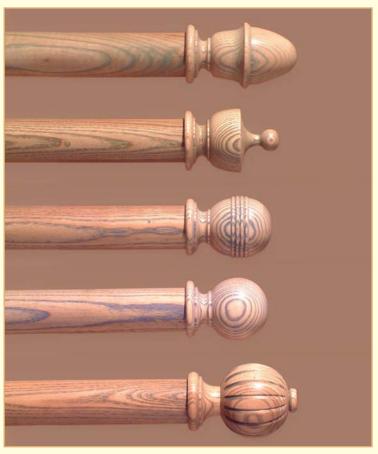

### WOOD POLES - their natural state

- BESPOKE MADE TO MEASURE SERVICE produced to your specific requirements
- 38mm, 51mm, 63mm and 76mm suitable for ALL weights of curtain
- 25mm suitable for LIGHT to MEDIUM weights of curtains
- The large majority of timber used for our wood poles comes from farmed managed plantations and is therefore ENVIRONMENTALLY FRIENDLIER
- 9 styles of Wood Pole available in Hyland Wood, Beech, Ash, Oak or Mahogany\*\*
- Over 70 STANDARD Stains and Paint finishes available
- Unlimited colour combinations
- Finials shown on pages B1 B2

#### 1055 SMOOTH Wood Pole

Stock Unit - CUT TO SIZE Stock Length - Random, up to 5 metre Available in 25mm, 38mm, 51mm, 63mm and 76mm diameters (3")

- (1")  $(1^{1}/_{2}")$  (2")  $(2^{1}/_{2}")$ Solid Mahogany, Oak and Beech is available on request
- Can be SWEPT or ANGLED for Bay Windows
- Can be corded for STRAIGHT or BAY windows

#### 1056 REEDED Wood Pole

Stock Unit - CUT TO SIZE Stock Length - Random, up to 5 metre Available in 38mm, 51mm, 63mm and 76mm diameters  $(1^{1}/_{2}")$  (2")  $(2^{1}/_{2}")$ (3")

- Can be SWEPT or ANGLED for Bay Windows
- Can be corded for STRAIGHT or BAY windows

#### 1057 FLUTED Wood Pole

Stock Unit - CUT TO SIZE Stock Length - Random, up to 5 metre Available in 51mm, 63mm, and 76mm diameters (2")  $(2^{1}/_{2}")$ (3")

- Can be SWEPT or ANGLED for Bay Windows
- Can be corded for STRAIGHT or BAY windows