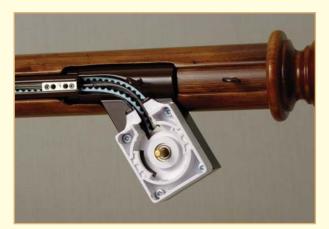

### CORDED WITH RINGS

MOTORISED

**BRASS POLES** 

WOOD POLES

see pages A3 - A22

see pages A23 - A26

see pages A27 - A30

see pages A31 – A32