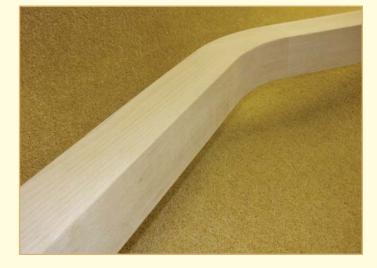

#### WOOD POLES - ANGLED FOR BAY WINDOWS see page A29

- All diameters of UNCORDED poles can be MITRED to suit any angle of bay window
- Can be elegantly corded with the tracking system inserted into the UNDERSIDE of the pole, for ease and comfort and to save unnecessary wear on the fabrics - 51mm diameter and above
- Wood bay poles 38mm and above with RADIUSSED ELBOWS can be specially manufactured. A template or accurate drawing MUST be supplied.
- MINIMUM radius available on corded poles is 150mm (6") C/L/R
- MINIMUM radius available on uncorded poles is 63mm  $(2^{1}/2'') C/L/R$

#### IF YOU WANT IT ANGLED OR SWEPT:-