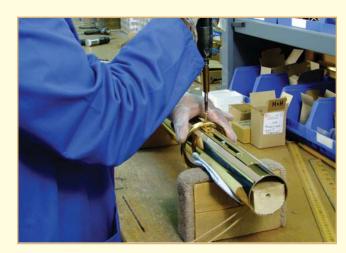

Our wood shop boasts a stock range of over 70 standard finishes, and a colour matching and gilding service is also available. Detailed gold decoration and colour highlighting is hand finished by our Master Craftsmen. Our fully equipped workshop, comprising of Lathes, Welding, Brazing and Polishing equipment, coupled with strong support from local specialist finishing companies, mean that the majority of our stock can be turned, shaped, angled and coloured to meet your exact specification, and with over 130 Brass, 24% Lead Crystal, Wrought Iron, Hand Carved and Turned Wood Finial options and 16 styles of pole available, we offer an unsurpassed choice and combination of unique designs which is **limited only by the power of your imagination**.