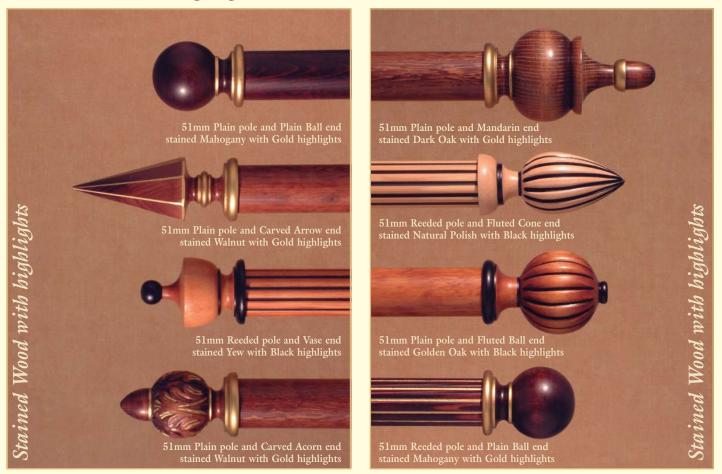

# WOOD POLES - Traditional Stains - timeless elegance

- BESPOKE MADE TO MEASURE SERVICE produced to your specific requirements
- The STANDARD finish will be GLOSS, unless you specify otherwise
- Stained wood is also available in a Satin Sheen or a Matt finish.
- Sample STICKS showing the standard wood finishes are available on request
- A colour matching service is available. Stains can be matched to a customers existing stain (on sight of sample) see note below

#### HYLAND WOOD

Wood is a natural product and its appearance will vary. The different timbers used by Hunter & Hyland will react in different ways to staining, therefore colour variations may occur. Colour variation may also occur with the same wood type, due to different batches of wood being naturally lighter or darker, or due to the grain being tighter or wider. Although every effort will be made to minimise colour variation, we are unable to guarantee a perfect match every time. Actual colours may vary slightly from those shown in the catalogue due to limitations in the printing process. If you have any doubt, please request a sample for an indication of the tone of your chosen stain/colour.

### WOOD POLES - Traditional Stains - timeless elegance

- BESPOKE MADE TO MEASURE SERVICE produced to your specific requirements
- The STANDARD finish will be GLOSS, unless you specify otherwise
- Stained wood is also available in a Satin Sheen or a Matt finish.
- Sample STICKS showing the standard wood finishes are available on request
- A colour matching service is available. Stains can be matched to a customers existing stain (on sight of sample) see note below

MATT SATIN GLOSS Shown on Wenge stain