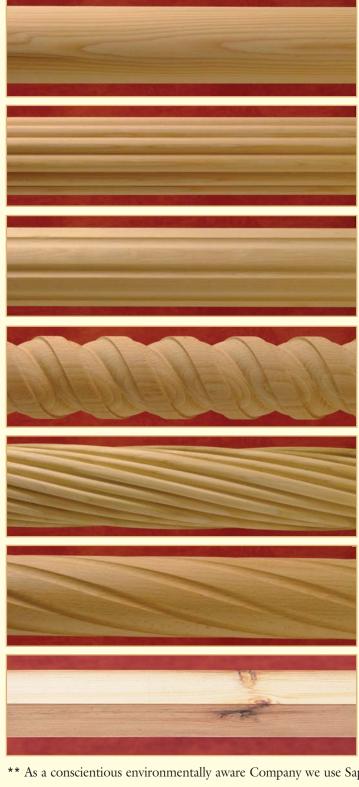

### WOOD POLES - their natural state

- BESPOKE MADE TO MEASURE SERVICE produced to your specific requirements
- 38mm, 51mm, 63mm and 76mm suitable for ALL weights of curtain
- 25mm suitable for LIGHT to MEDIUM weights of curtains
- The large majority of timber used for our wood poles comes from farmed managed plantations and is therefore ENVIRONMENTALLY FRIENDLIER
- 9 styles of Wood Pole available in Hyland Wood, Beech, Ash, Oak or Mahogany\*\*
- Over 70 STANDARD Stains and Paint finishes available
- Unlimited colour combinations
- Finials shown on pages B1 B2

#### 1055 SMOOTH Wood Pole

Stock Unit - CUT TO SIZE Stock Length - Random, up to 5 metre Available in 25mm, 38mm, 51mm, 63mm and 76mm diameters (3")

- (1")  $(1^{1}/_{2}")$  (2")  $(2^{1}/_{2}")$ Solid Mahogany, Oak and Beech is available on request
- Can be SWEPT or ANGLED for Bay Windows
- Can be corded for STRAIGHT or BAY windows

#### 1056 REEDED Wood Pole

Stock Unit - CUT TO SIZE Stock Length - Random, up to 5 metre Available in 38mm, 51mm, 63mm and 76mm diameters  $(1^{1}/_{2}")$  (2")  $(2^{1}/_{2}")$ (3")

- Can be SWEPT or ANGLED for Bay Windows
- Can be corded for STRAIGHT or BAY windows

#### 1057 FLUTED Wood Pole

Stock Unit - CUT TO SIZE Stock Length - Random, up to 5 metre Available in 51mm, 63mm, and 76mm diameters (2")  $(2^{1}/_{2}")$ (3")

- Can be SWEPT or ANGLED for Bay Windows
- Can be corded for STRAIGHT or BAY windows

#### 1060 Specialist CAROUSEL TWIST Wood Pole Stock Unit - CUT TO SIZE Stock Length - 2.13 metre Available in 51mm and 63mm diameters (2") $(2^{1}/_{2}")$

- Dress curtains only
- CANNOT be SWEPT or ANGLED for Bay Windows
- CANNOT be corded

#### 1062 Specialist SPIRAL FLUTE Wood Pole

Stock Unit - CUT TO SIZE Stock Length - 2.13 metre Available in 51mm and 63mm diameters

(2")  $(2^{1}/_{2}")$ 

- Can be SWEPT or ANGLED for Bay Windows
- Can be corded for STRAIGHT or BAY windows

#### 1063 SQUARE Wood Pole

Stock Unit - CUT TO SIZE Stock Length - Random, up to 5 metre Available in 51mm diameter only (2")

- Can be SWEPT or ANGLED for Bay Windows
- CANNOT be corded