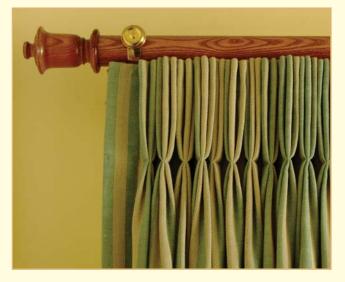

### WOOD POLES - their natural state

- BESPOKE MADE TO MEASURE SERVICE produced to your specific requirements
- 38mm, 51mm, 63mm and 76mm suitable for ALL weights of curtain
- 25mm suitable for LIGHT to MEDIUM weights of curtains
- The large majority of timber used for our wood poles comes from farmed managed plantations and is therefore ENVIRONMENTALLY FRIENDLIER
- 9 styles of Wood Pole available in Hyland Wood, Beech, Ash, Oak or Mahogany\*\*
- Over 70 STANDARD Stains and Paint finishes available
- Unlimited colour combinations
- Finials shown on pages B1 B2

#### HYLAND WOOD

Wood is a natural product and its appearance will vary. The different timbers used by Hunter & Hyland will react in different ways to staining, therefore colour variations may occur. Colour variation may also occur with the same wood type, due to different batches of wood being naturally lighter or darker, or due to the grain being tighter or wider. Although every effort will be made to minimise colour variation, we are unable to guarantee a perfect match every time. Actual colours may vary slightly from those shown in the catalogue due to limitations in the printing process. If you have any doubt, please request a sample for an indication of the tone of your chosen stain/colour.

Shown on Wenge stain