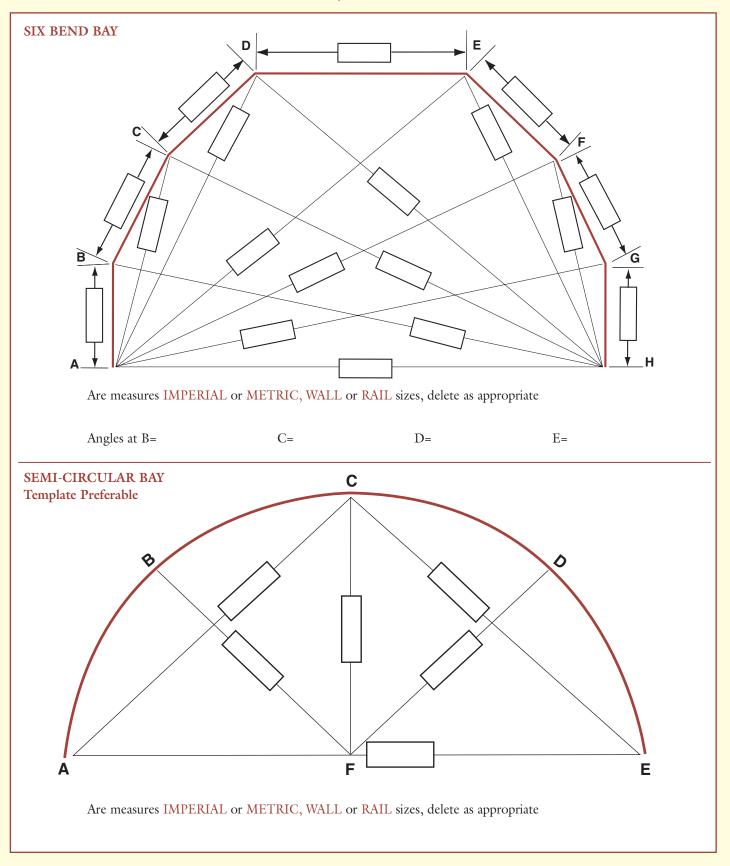

#### WOOD POLES - ANGLED FOR BAY WINDOWS see page A29

- All diameters of UNCORDED poles can be MITRED to suit any angle of bay window
- Can be elegantly corded with the tracking system inserted into the UNDERSIDE of the pole, for ease and comfort and to save unnecessary wear on the fabrics - 51mm diameter and above
- Wood bay poles 38mm and above with RADIUSSED ELBOWS can be specially manufactured. A template or accurate drawing MUST be supplied.
- MINIMUM radius available on corded poles is 150mm (6") C/L/R
- MINIMUM radius available on uncorded poles is 63mm  $(2^{1}/2'') C/L/R$