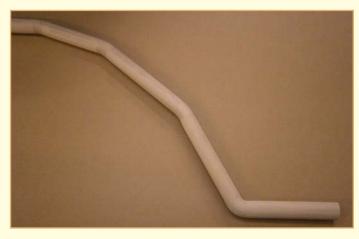

#### WOOD POLES - ANGLED FOR BAY WINDOWS see page A29

- All diameters of UNCORDED poles can be MITRED to suit any angle of bay window
- Can be elegantly corded with the tracking system inserted into the UNDERSIDE of the pole, for ease and comfort and to save unnecessary wear on the fabrics - 51mm diameter and above
- Wood bay poles 38mm and above with RADIUSSED ELBOWS can be specially manufactured. A template or accurate drawing MUST be supplied.
- MINIMUM radius available on corded poles is 150mm (6") C/L/R
- MINIMUM radius available on uncorded poles is 63mm  $(2^{1}/2'') C/L/R$

#### IF YOU WANT IT ANGLED OR SWEPT:-