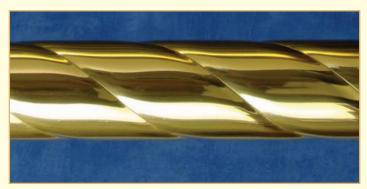

#### 1060 Specialist CAROUSEL TWIST Wood Pole Stock Unit - CUT TO SIZE Stock Length - 2.13 metre Available in 51mm and 63mm diameters (2") $(2^{1}/_{2}")$

- Dress curtains only
- CANNOT be SWEPT or ANGLED for Bay Windows
- CANNOT be corded

1061 Specialist MAYPOLE TWIST Wood Pole

Stock Unit - CUT TO SIZE Stock Length - 2.13 metre Available in 51mm and 63mm diameters (2")  $(2^{1}/_{2}")$ 

- CANNOT be SWEPT or ANGLED for Bay Windows
- Can be corded for STRAIGHT windows

#### 1062 Specialist SPIRAL FLUTE Wood Pole

Stock Unit - CUT TO SIZE Stock Length - 2.13 metre Available in 51mm and 63mm diameters

(2")  $(2^{1}/_{2}")$ 

- Can be SWEPT or ANGLED for Bay Windows
- Can be corded for STRAIGHT or BAY windows