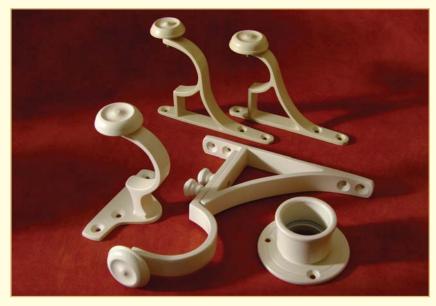

Section D introduces you and your client to the choice of rings and brackets that are available, to complete your project.

The ring binder format will enable you to continually update your Catalogue with new product sheets and literature that we send you, thereby keeping your catalogue neat and tidy and always up to date.

#### **GENERAL NOTES for BRASS Made To Measure Products**

- ✓ TAKE CARE Household fly spray will ATTACK and break down the Lacquer used on our poles and fittings
- ✓ To clean SOLID BRASS, simply use a dry dusting cloth to wipe it. DO NOT use any chemical cleaners
- Brass Poles can be CORDED for STRAIGHT RUNS or BAY windows (on Bay Windows the tracking system is inserted underneath only)
- A RE-POLISHING/RE-LACQUERING service is available on Brass articles. (e.g, Brass Companion Sets, Firescreens, Light Fittings and Door Furniture)
- ◆ We can also offer the production of Bespoke Brass DOOR KICKPLATES and FINGERPLATES
- All Brass articles can be GOLD PLATED up to 4 microns thickness.