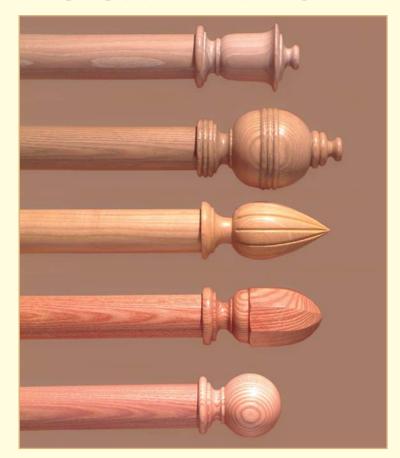

Our wood shop boasts a stock range of over 70 standard finishes, and a colour matching and gilding service is also available. Detailed gold decoration and colour highlighting is hand finished by our Master Craftsmen. Our fully equipped workshop, comprising of Lathes, Welding, Brazing and Polishing equipment, coupled with strong support from local specialist finishing companies, mean that the majority of our stock can be turned, shaped, angled and coloured to meet your exact specification, and with over 130 Brass, 24% Lead Crystal, Wrought Iron, Hand Carved and Turned Wood Finial options and 16 styles of pole available, we offer an unsurpassed choice and combination of unique designs which is **limited only by the power of your imagination**.

### WOOD POLES - their natural state

- BESPOKE MADE TO MEASURE SERVICE produced to your specific requirements
- 38mm, 51mm, 63mm and 76mm suitable for ALL weights of curtain
- 25mm suitable for LIGHT to MEDIUM weights of curtains
- The large majority of timber used for our wood poles comes from farmed managed plantations and is therefore ENVIRONMENTALLY FRIENDLIER
- 9 styles of Wood Pole available in Hyland Wood, Beech, Ash, Oak or Mahogany\*\*
- Over 70 STANDARD Stains and Paint finishes available
- Unlimited colour combinations
- Finials shown on pages B1 B2