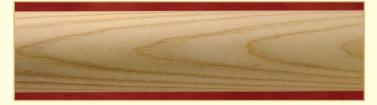

#### 1055 SMOOTH Wood Pole

Stock Unit - CUT TO SIZE Stock Length - Random, up to 5 metre Available in 25mm, 38mm, 51mm, 63mm and 76mm diameters (3")

- (1")  $(1^{1}/_{2}")$  (2")  $(2^{1}/_{2}")$ Solid Mahogany, Oak and Beech is available on request
- Can be SWEPT or ANGLED for Bay Windows
- Can be corded for STRAIGHT or BAY windows