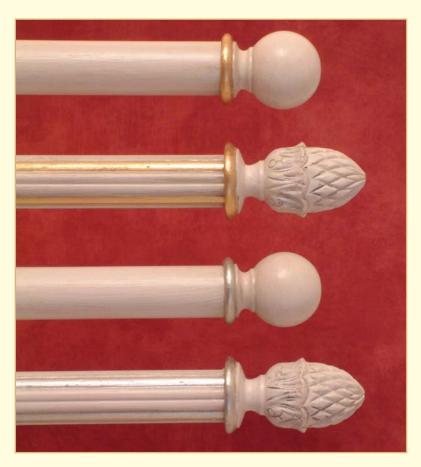

### WOOD POLES - their natural state

- BESPOKE MADE TO MEASURE SERVICE produced to your specific requirements
- 38mm, 51mm, 63mm and 76mm suitable for ALL weights of curtain
- 25mm suitable for LIGHT to MEDIUM weights of curtains
- The large majority of timber used for our wood poles comes from farmed managed plantations and is therefore ENVIRONMENTALLY FRIENDLIER
- 9 styles of Wood Pole available in Hyland Wood, Beech, Ash, Oak or Mahogany\*\*
- Over 70 STANDARD Stains and Paint finishes available
- Unlimited colour combinations
- Finials shown on pages B1 B2

#### 1055 SMOOTH Wood Pole

Stock Unit - CUT TO SIZE Stock Length - Random, up to 5 metre Available in 25mm, 38mm, 51mm, 63mm and 76mm diameters (3")

- (1")  $(1^{1}/_{2}")$  (2")  $(2^{1}/_{2}")$ Solid Mahogany, Oak and Beech is available on request
- Can be SWEPT or ANGLED for Bay Windows
- Can be corded for STRAIGHT or BAY windows