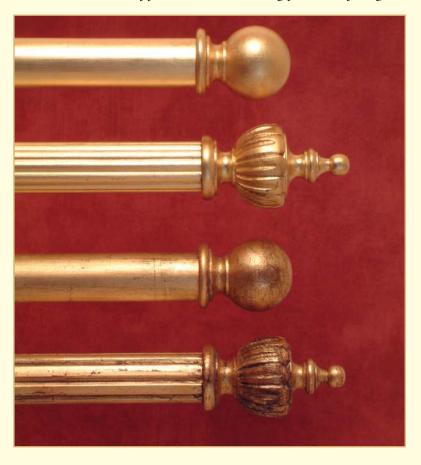

Our wood shop boasts a stock range of over 70 standard finishes, and a colour matching and gilding service is also available. Detailed gold decoration and colour highlighting is hand finished by our Master Craftsmen. Our fully equipped workshop, comprising of Lathes, Welding, Brazing and Polishing equipment, coupled with strong support from local specialist finishing companies, mean that the majority of our stock can be turned, shaped, angled and coloured to meet your exact specification, and with over 130 Brass, 24% Lead Crystal, Wrought Iron, Hand Carved and Turned Wood Finial options and 16 styles of pole available, we offer an unsurpassed choice and combination of unique designs which is **limited only by the power of your imagination**.

#### **GENERAL NOTES for BRASS Made To Measure Products**

- ✓ TAKE CARE Household fly spray will ATTACK and break down the Lacquer used on our poles and fittings
- ✓ To clean SOLID BRASS, simply use a dry dusting cloth to wipe it. DO NOT use any chemical cleaners
- Brass Poles can be CORDED for STRAIGHT RUNS or BAY windows (on Bay Windows the tracking system is inserted underneath only)
- A RE-POLISHING/RE-LACQUERING service is available on Brass articles. (e.g, Brass Companion Sets, Firescreens, Light Fittings and Door Furniture)
- ◆ We can also offer the production of Bespoke Brass DOOR KICKPLATES and FINGERPLATES
- All Brass articles can be GOLD PLATED up to 4 microns thickness.