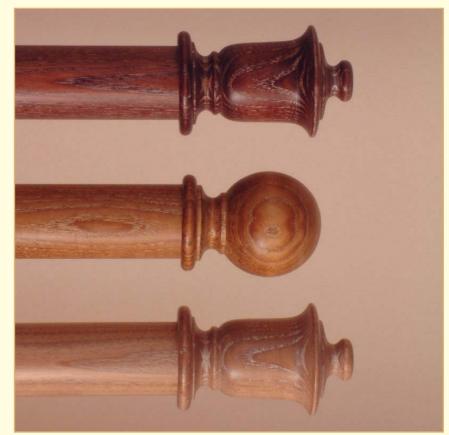

### WOOD POLES - their natural state

- BESPOKE MADE TO MEASURE SERVICE produced to your specific requirements
- 38mm, 51mm, 63mm and 76mm suitable for ALL weights of curtain
- 25mm suitable for LIGHT to MEDIUM weights of curtains
- The large majority of timber used for our wood poles comes from farmed managed plantations and is therefore ENVIRONMENTALLY FRIENDLIER
- 9 styles of Wood Pole available in Hyland Wood, Beech, Ash, Oak or Mahogany\*\*
- Over 70 STANDARD Stains and Paint finishes available
- Unlimited colour combinations
- Finials shown on pages B1 B2

#### 1055 SMOOTH Wood Pole

Stock Unit - CUT TO SIZE Stock Length - Random, up to 5 metre Available in 25mm, 38mm, 51mm, 63mm and 76mm diameters (3")

- (1")  $(1^{1}/_{2}")$  (2")  $(2^{1}/_{2}")$ Solid Mahogany, Oak and Beech is available on request
- Can be SWEPT or ANGLED for Bay Windows
- Can be corded for STRAIGHT or BAY windows

# WOOD POLES - Traditional Stains - timeless elegance

- BESPOKE MADE TO MEASURE SERVICE produced to your specific requirements
- The STANDARD finish will be GLOSS, unless you specify otherwise
- Stained wood is also available in a Satin Sheen or a Matt finish.
- Sample STICKS showing the standard wood finishes are available on request
- A colour matching service is available. Stains can be matched to a customers existing stain (on sight of sample) see note below

#### HYLAND WOOD

Wood is a natural product and its appearance will vary. The different timbers used by Hunter & Hyland will react in different ways to staining, therefore colour variations may occur. Colour variation may also occur with the same wood type, due to different batches of wood being naturally lighter or darker, or due to the grain being tighter or wider. Although every effort will be made to minimise colour variation, we are unable to guarantee a perfect match every time. Actual colours may vary slightly from those shown in the catalogue due to limitations in the printing process. If you have any doubt, please request a sample for an indication of the tone of your chosen stain/colour.

Shown on Wenge stain