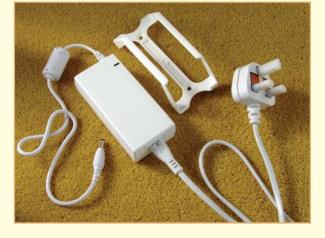

### CORDED WITH RINGS

MOTORISED

**BRASS POLES** 

WOOD POLES

see pages A3 - A22

see pages A23 - A26

see pages A27 - A30

see pages A31 – A32