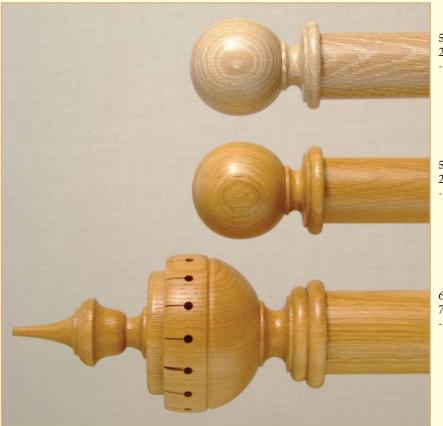

### WOOD POLES - their natural state

- BESPOKE MADE TO MEASURE SERVICE produced to your specific requirements
- 38mm, 51mm, 63mm and 76mm suitable for ALL weights of curtain
- 25mm suitable for LIGHT to MEDIUM weights of curtains
- The large majority of timber used for our wood poles comes from farmed managed plantations and is therefore ENVIRONMENTALLY FRIENDLIER
- 9 styles of Wood Pole available in Hyland Wood, Beech, Ash, Oak or Mahogany\*\*
- Over 70 STANDARD Stains and Paint finishes available
- Unlimited colour combinations
- Finials shown on pages B1 B2

#### 1055 SMOOTH Wood Pole

Stock Unit - CUT TO SIZE Stock Length - Random, up to 5 metre Available in 25mm, 38mm, 51mm, 63mm and 76mm diameters (3")

- (1")  $(1^{1}/_{2}")$  (2")  $(2^{1}/_{2}")$ Solid Mahogany, Oak and Beech is available on request
- Can be SWEPT or ANGLED for Bay Windows
- Can be corded for STRAIGHT or BAY windows