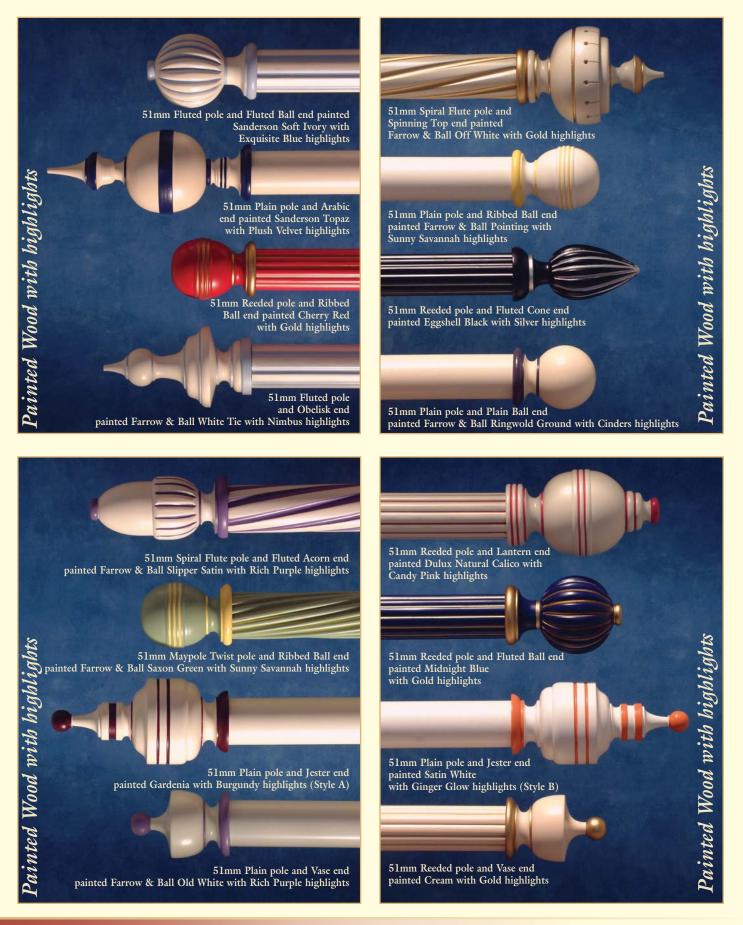

Section A introduces you and your client to the various pole options and finishes that are available

Section B & C introduces you and your client to the vast array of finial styles and designs that are available – making the pole truly unique and distinctive

Our wood shop boasts a stock range of over 70 standard finishes, and a colour matching and gilding service is also available. Detailed gold decoration and colour highlighting is hand finished by our Master Craftsmen. Our fully equipped workshop, comprising of Lathes, Welding, Brazing and Polishing equipment, coupled with strong support from local specialist finishing companies, mean that the majority of our stock can be turned, shaped, angled and coloured to meet your exact specification, and with over 130 Brass, 24% Lead Crystal, Wrought Iron, Hand Carved and Turned Wood Finial options and 16 styles of pole available, we offer an unsurpassed choice and combination of unique designs which is **limited only by the power of your imagination**.

### WOOD POLES - their natural state

- BESPOKE MADE TO MEASURE SERVICE produced to your specific requirements
- 38mm, 51mm, 63mm and 76mm suitable for ALL weights of curtain
- 25mm suitable for LIGHT to MEDIUM weights of curtains
- The large majority of timber used for our wood poles comes from farmed managed plantations and is therefore ENVIRONMENTALLY FRIENDLIER
- 9 styles of Wood Pole available in Hyland Wood, Beech, Ash, Oak or Mahogany\*\*
- Over 70 STANDARD Stains and Paint finishes available
- Unlimited colour combinations
- Finials shown on pages B1 B2