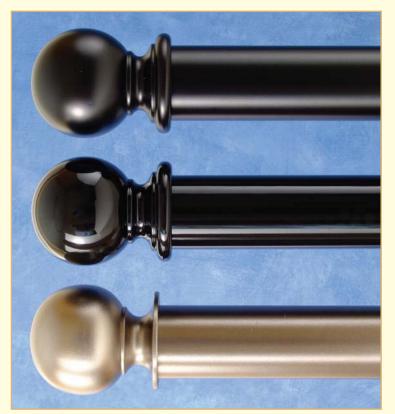

### Wood and Brass Poles

SECTION A

**VOOD** and BRASS POLES

### WOOD POLES - their natural state

- BESPOKE MADE TO MEASURE SERVICE produced to your specific requirements
- 38mm, 51mm, 63mm and 76mm suitable for ALL weights of curtain
- 25mm suitable for LIGHT to MEDIUM weights of curtains
- The large majority of timber used for our wood poles comes from farmed managed plantations and is therefore ENVIRONMENTALLY FRIENDLIER
- 9 styles of Wood Pole available in Hyland Wood, Beech, Ash, Oak or Mahogany\*\*
- Over 70 STANDARD Stains and Paint finishes available
- Unlimited colour combinations
- Finials shown on pages B1 B2

#### 1055 SMOOTH Wood Pole

Stock Unit - CUT TO SIZE Stock Length - Random, up to 5 metre Available in 25mm, 38mm, 51mm, 63mm and 76mm diameters (3")

- (1")  $(1^{1}/_{2}")$  (2")  $(2^{1}/_{2}")$ Solid Mahogany, Oak and Beech is available on request
- Can be SWEPT or ANGLED for Bay Windows
- Can be corded for STRAIGHT or BAY windows