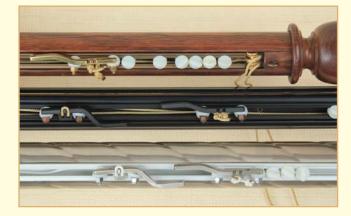

#### CORDED WITH GLIDERS

### CORDED WITH RINGS

MOTORISED

**BRASS POLES** 

WOOD POLES

see pages A3 - A22

see pages A23 - A26

see pages A27 - A30

see pages A31 – A32