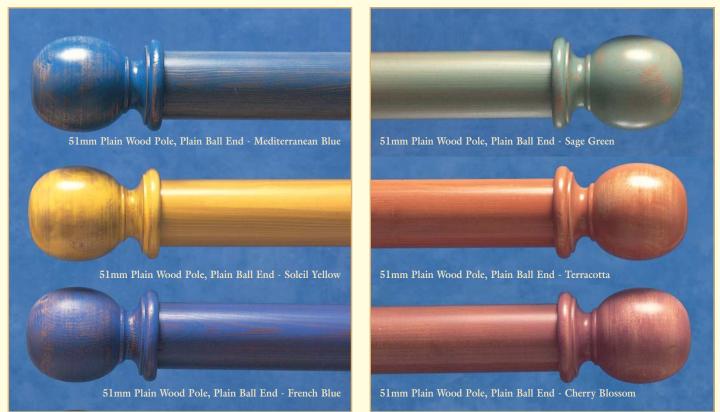

#### **GENERAL NOTES for WOODEN Made to Measure Products**

- The large majority of timber used by Hunter & Hyland Ltd is farmed from MANAGED PLANTATIONS and is ENVIRONMENTALLY FRIENDLY
- All stained and painted wood is available in a Gloss finish, Satin Sheen finish, or Matt finish. The STANDARD finish will be GLOSS, unless you specify otherwise.
- ♦ A COLOUR MATCHING service is available on Stained and Painted wood. Paint colours can be matched to most commercial paint ranges and we can match to a customers existing stain (on sight of sample) see note below. An additional charge is made for this service, please refer to the current Price List for details.
- Wood is a natural product and its appearance will vary. The different timbers used by Hunter & Hyland will react in different ways to staining, therefore colour variations may occur. Colour variation may also occur with the same wood type, due to different batches of wood being naturally lighter or darker, or due to the grain being tighter or wider. Although every effort will be made to minimise colour variation, we are unable to guarantee a perfect match every time. Actual colours may vary slightly from those shown in the catalogue due to limitations in the printing process. If you have any doubt, please request a sample of your chosen stain/colour.
- We are unable to guarantee an exact colour match on wood painted to match a fabric or wallcovering etc, due to the construction and make up, the visual illusion of colour and colour combination. It is best left to our discretion to produce the closest colour match.

# WOOD POLES - Traditional Stains - timeless elegance

- BESPOKE MADE TO MEASURE SERVICE produced to your specific requirements
- The STANDARD finish will be GLOSS, unless you specify otherwise
- Stained wood is also available in a Satin Sheen or a Matt finish.
- Sample STICKS showing the standard wood finishes are available on request
- A colour matching service is available. Stains can be matched to a customers existing stain (on sight of sample) see note below

#### HYLAND WOOD

Wood is a natural product and its appearance will vary. The different timbers used by Hunter & Hyland will react in different ways to staining, therefore colour variations may occur. Colour variation may also occur with the same wood type, due to different batches of wood being naturally lighter or darker, or due to the grain being tighter or wider. Although every effort will be made to minimise colour variation, we are unable to guarantee a perfect match every time. Actual colours may vary slightly from those shown in the catalogue due to limitations in the printing process. If you have any doubt, please request a sample for an indication of the tone of your chosen stain/colour.