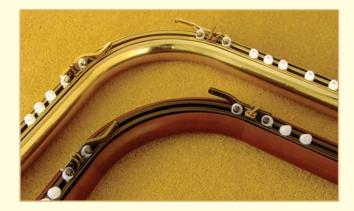

#### WOOD POLES - ANGLED FOR BAY WINDOWS see page A29

- All diameters of UNCORDED poles can be MITRED to suit any angle of bay window
- Can be elegantly corded with the tracking system inserted into the UNDERSIDE of the pole, for ease and comfort and to save unnecessary wear on the fabrics - 51mm diameter and above
- Wood bay poles 38mm and above with RADIUSSED ELBOWS can be specially manufactured. A template or accurate drawing MUST be supplied.
- MINIMUM radius available on corded poles is 150mm (6") C/L/R
- MINIMUM radius available on uncorded poles is 63mm  $(2^{1}/2'') C/L/R$