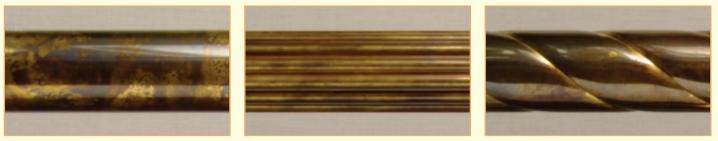

#### 1060 Specialist CAROUSEL TWIST Wood Pole Stock Unit - CUT TO SIZE Stock Length - 2.13 metre Available in 51mm and 63mm diameters (2") $(2^{1}/_{2}")$

- Dress curtains only
- CANNOT be SWEPT or ANGLED for Bay Windows
- CANNOT be corded

1061 Specialist MAYPOLE TWIST Wood Pole

Stock Unit - CUT TO SIZE Stock Length - 2.13 metre Available in 51mm and 63mm diameters (2")  $(2^{1}/_{2}")$ 

- CANNOT be SWEPT or ANGLED for Bay Windows
- Can be corded for STRAIGHT windows

#### 1062 Specialist SPIRAL FLUTE Wood Pole

Stock Unit - CUT TO SIZE Stock Length - 2.13 metre Available in 51mm and 63mm diameters

(2")  $(2^{1}/_{2}")$ 

- Can be SWEPT or ANGLED for Bay Windows
- Can be corded for STRAIGHT or BAY windows

#### 1058 Specialist BARLEY TWIST SOLID ASH Wood Pole Stock Unit - CUT TO SIZE Stock Length - 2.13 metre Available in 51mm, and 63mm diameters

(2") $(2^{1}/2'')$ 

- Dress curtains only
- CANNOT be SWEPT or ANGLED for Bay Windows
- CANNOT be corded

#### 1059 Specialist HEXAGONAL FLUTE SOLID ASH Wood Pole

Stock Unit - CUT TO SIZE Stock Length - 2.13 metre Available in 51mm, and 63mm diameters (2")

 $(2^{1}/_{2}")$ 

- CANNOT be SWEPT or ANGLED for Bay Windows
- CANNOT be corded