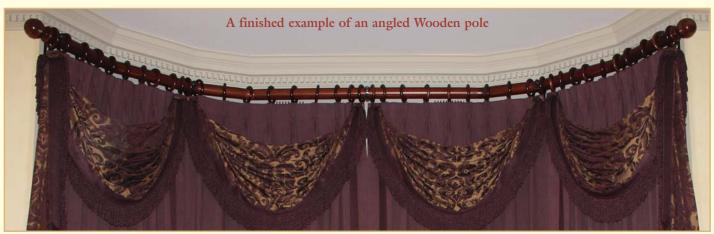

#### IF YOU WANT IT ANGLED OR SWEPT:-

#### WOOD POLES - ANGLED FOR BAY WINDOWS see page A29

- All diameters of UNCORDED poles can be MITRED to suit any angle of bay window
- Can be elegantly corded with the tracking system inserted into the UNDERSIDE of the pole, for ease and comfort and to save unnecessary wear on the fabrics - 51mm diameter and above
- Wood bay poles 38mm and above with RADIUSSED ELBOWS can be specially manufactured. A template or accurate drawing MUST be supplied.
- MINIMUM radius available on corded poles is 150mm (6") C/L/R
- MINIMUM radius available on uncorded poles is 63mm  $(2^{1}/2'') C/L/R$