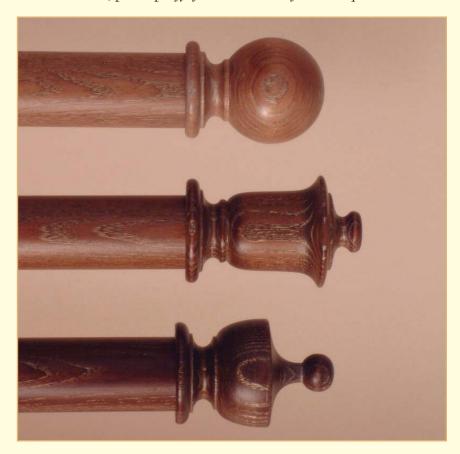

# WOOD POLES - Traditional Stains - timeless elegance

- BESPOKE MADE TO MEASURE SERVICE produced to your specific requirements
- The STANDARD finish will be GLOSS, unless you specify otherwise
- Stained wood is also available in a Satin Sheen or a Matt finish.
- Sample STICKS showing the standard wood finishes are available on request
- A colour matching service is available. Stains can be matched to a customers existing stain (on sight of sample) see note below

#### HYLAND WOOD

Wood is a natural product and its appearance will vary. The different timbers used by Hunter & Hyland will react in different ways to staining, therefore colour variations may occur. Colour variation may also occur with the same wood type, due to different batches of wood being naturally lighter or darker, or due to the grain being tighter or wider. Although every effort will be made to minimise colour variation, we are unable to guarantee a perfect match every time. Actual colours may vary slightly from those shown in the catalogue due to limitations in the printing process. If you have any doubt, please request a sample for an indication of the tone of your chosen stain/colour.