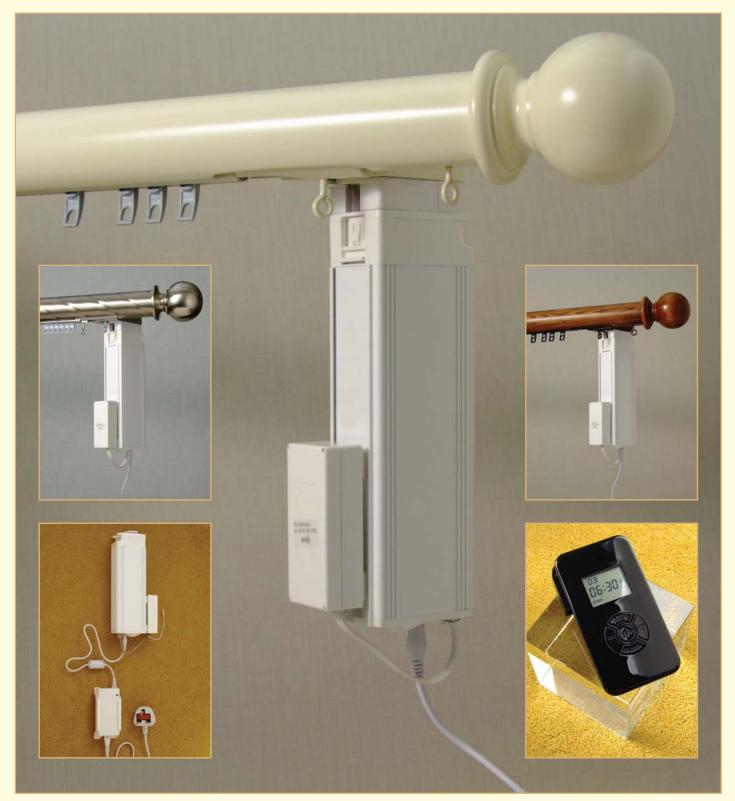

### CORDED WITH RINGS

MOTORISED

**BRASS POLES** 

WOOD POLES

see pages A3 - A22

see pages A23 - A26

see pages A27 - A30

see pages A31 – A32