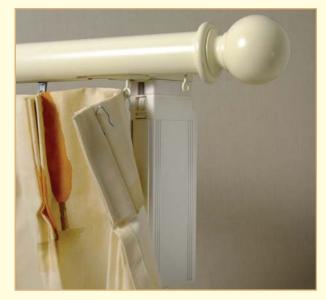

#### CORDED WITH GLIDERS

### CORDED WITH RINGS

MOTORISED

**BRASS POLES** 

WOOD POLES

see pages A3 - A22

see pages A23 - A26

see pages A27 - A30

see pages A31 – A32