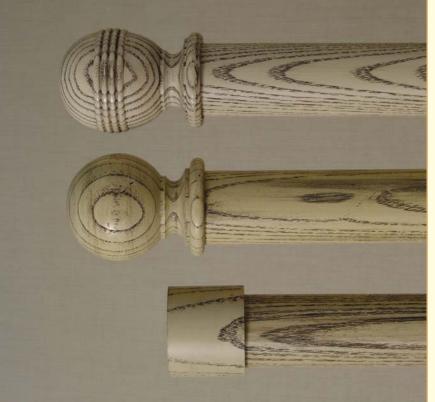

### WOOD POLES - their natural state

- BESPOKE MADE TO MEASURE SERVICE produced to your specific requirements
- 38mm, 51mm, 63mm and 76mm suitable for ALL weights of curtain
- 25mm suitable for LIGHT to MEDIUM weights of curtains
- The large majority of timber used for our wood poles comes from farmed managed plantations and is therefore ENVIRONMENTALLY FRIENDLIER
- 9 styles of Wood Pole available in Hyland Wood, Beech, Ash, Oak or Mahogany\*\*
- Over 70 STANDARD Stains and Paint finishes available
- Unlimited colour combinations
- Finials shown on pages B1 B2

#### 1056 REEDED Wood Pole

Stock Unit - CUT TO SIZE Stock Length - Random, up to 5 metre Available in 38mm, 51mm, 63mm and 76mm diameters  $(1^{1}/_{2}")$  (2")  $(2^{1}/_{2}")$ (3")

- Can be SWEPT or ANGLED for Bay Windows
- Can be corded for STRAIGHT or BAY windows

# WOOD POLES - Traditional Stains - timeless elegance

- BESPOKE MADE TO MEASURE SERVICE produced to your specific requirements
- The STANDARD finish will be GLOSS, unless you specify otherwise
- Stained wood is also available in a Satin Sheen or a Matt finish.
- Sample STICKS showing the standard wood finishes are available on request
- A colour matching service is available. Stains can be matched to a customers existing stain (on sight of sample) see note below