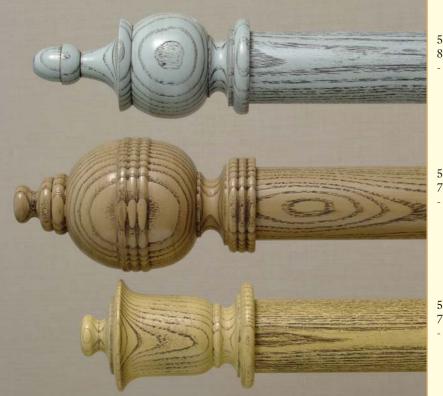

# SOLID ASH WOOD POLES - their natural state

- BESPOKE MADE TO MEASURE SERVICE produced to your specific requirements
- Solid Ash looks STUNNING Stained, Limed, Waterwashed, Chalkwaxed or Coalwaxed

#### 1055A SMOOTH SOLID ASH Wood Pole

Stock Unit - CUT TO SIZE Stock Length - Random up to 5 metre Available in 38mm, 51mm, 63mm and 76mm diameters  $(1^{1}/_{2}")$  (2") $(2^{1}/_{2}")$ (3")

- Can be SWEPT or ANGLED for Bay Windows
- Can be corded for STRAIGHT or BAY windows

#### 1056A REEDED SOLID ASH Wood Pole

Stock Unit - CUT TO SIZE Stock Length - Random, up to 5 metre Available in 38mm, 51mm, 63mm and 76mm diameters (3")  $(1^{1}/_{2}")$  (2")  $(2^{1}/_{2}")$ 

- Can be SWEPT or ANGLED for Bay Windows
- Can be corded for STRAIGHT or BAY windows

# WOOD POLES - Traditional Stains - timeless elegance

- BESPOKE MADE TO MEASURE SERVICE produced to your specific requirements
- The STANDARD finish will be GLOSS, unless you specify otherwise
- Stained wood is also available in a Satin Sheen or a Matt finish.
- Sample STICKS showing the standard wood finishes are available on request
- A colour matching service is available. Stains can be matched to a customers existing stain (on sight of sample) see note below