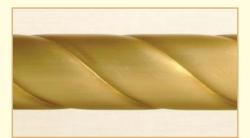

#### 1060 Specialist CAROUSEL TWIST Wood Pole Stock Unit - CUT TO SIZE Stock Length - 2.13 metre Available in 51mm and 63mm diameters (2") $(2^{1}/_{2}")$

- Dress curtains only
- CANNOT be SWEPT or ANGLED for Bay Windows
- CANNOT be corded

1061 Specialist MAYPOLE TWIST Wood Pole

Stock Unit - CUT TO SIZE Stock Length - 2.13 metre Available in 51mm and 63mm diameters (2")  $(2^{1}/_{2}")$ 

- CANNOT be SWEPT or ANGLED for Bay Windows
- Can be corded for STRAIGHT windows

#### 1062 Specialist SPIRAL FLUTE Wood Pole

Stock Unit - CUT TO SIZE Stock Length - 2.13 metre Available in 51mm and 63mm diameters

(2")  $(2^{1}/_{2}")$ 

- Can be SWEPT or ANGLED for Bay Windows
- Can be corded for STRAIGHT or BAY windows

#### 1058 Specialist BARLEY TWIST SOLID ASH Wood Pole Stock Unit - CUT TO SIZE Stock Length - 2.13 metre Available in 51mm, and 63mm diameters

(2") $(2^{1}/2'')$ 

- Dress curtains only
- CANNOT be SWEPT or ANGLED for Bay Windows
- CANNOT be corded