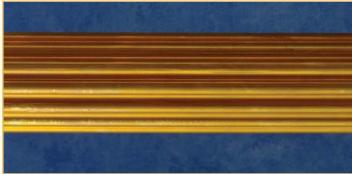

#### 1056 REEDED Wood Pole

Stock Unit - CUT TO SIZE Stock Length - Random, up to 5 metre Available in 38mm, 51mm, 63mm and 76mm diameters  $(1^{1}/_{2}")$  (2")  $(2^{1}/_{2}")$ (3")

- Can be SWEPT or ANGLED for Bay Windows
- Can be corded for STRAIGHT or BAY windows

#### 1057 FLUTED Wood Pole

Stock Unit - CUT TO SIZE Stock Length - Random, up to 5 metre Available in 51mm, 63mm, and 76mm diameters (2")  $(2^{1}/_{2}")$ (3")

- Can be SWEPT or ANGLED for Bay Windows
- Can be corded for STRAIGHT or BAY windows