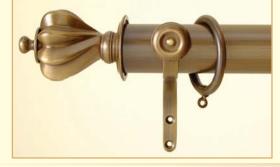

### Wood and Brass Poles

SECTION A

**VOOD** and BRASS POLES

### WOOD POLES - their natural state

- BESPOKE MADE TO MEASURE SERVICE produced to your specific requirements
- 38mm, 51mm, 63mm and 76mm suitable for ALL weights of curtain
- 25mm suitable for LIGHT to MEDIUM weights of curtains
- The large majority of timber used for our wood poles comes from farmed managed plantations and is therefore ENVIRONMENTALLY FRIENDLIER
- 9 styles of Wood Pole available in Hyland Wood, Beech, Ash, Oak or Mahogany\*\*
- Over 70 STANDARD Stains and Paint finishes available
- Unlimited colour combinations
- Finials shown on pages B1 B2