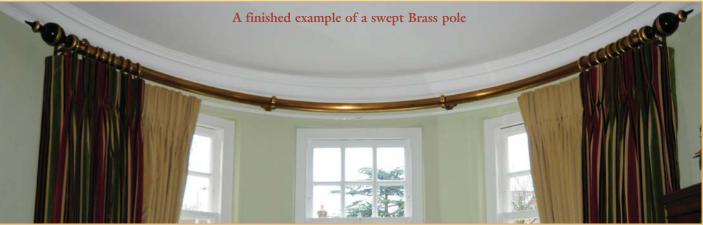

#### IF YOU WANT IT ANGLED OR SWEPT:-

#### WOOD POLES - ANGLED FOR BAY WINDOWS see page A29

- All diameters of UNCORDED poles can be MITRED to suit any angle of bay window
- Can be elegantly corded with the tracking system inserted into the UNDERSIDE of the pole, for ease and comfort and to save unnecessary wear on the fabrics - 51mm diameter and above
- Wood bay poles 38mm and above with RADIUSSED ELBOWS can be specially manufactured. A template or accurate drawing MUST be supplied.
- MINIMUM radius available on corded poles is 150mm (6") C/L/R
- MINIMUM radius available on uncorded poles is 63mm  $(2^{1}/2'') C/L/R$