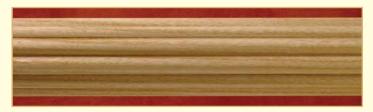

#### 1056 REEDED Wood Pole

Stock Unit - CUT TO SIZE Stock Length - Random, up to 5 metre Available in 38mm, 51mm, 63mm and 76mm diameters  $(1^{1}/_{2}")$  (2")  $(2^{1}/_{2}")$ (3")

- Can be SWEPT or ANGLED for Bay Windows
- Can be corded for STRAIGHT or BAY windows