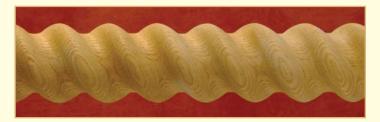

#### 1060 Specialist CAROUSEL TWIST Wood Pole Stock Unit - CUT TO SIZE Stock Length - 2.13 metre Available in 51mm and 63mm diameters (2") $(2^{1}/_{2}")$

- Dress curtains only
- CANNOT be SWEPT or ANGLED for Bay Windows
- CANNOT be corded