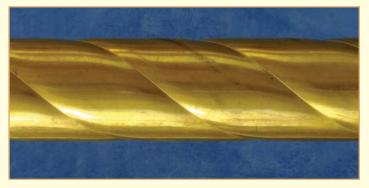

#### 1058 Specialist BARLEY TWIST SOLID ASH Wood Pole Stock Unit - CUT TO SIZE Stock Length - 2.13 metre Available in 51mm, and 63mm diameters

(2") $(2^{1}/2'')$ 

- Dress curtains only
- CANNOT be SWEPT or ANGLED for Bay Windows
- CANNOT be corded

#### 1059 Specialist HEXAGONAL FLUTE SOLID ASH Wood Pole

Stock Unit - CUT TO SIZE Stock Length - 2.13 metre Available in 51mm, and 63mm diameters (2")

 $(2^{1}/_{2}")$ 

- CANNOT be SWEPT or ANGLED for Bay Windows
- CANNOT be corded