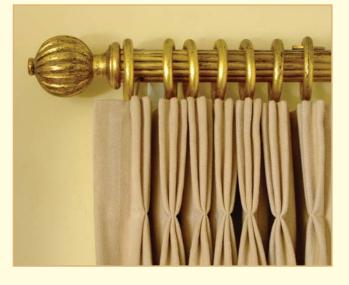

### CORDED WITH RINGS

MOTORISED

**BRASS POLES** 

WOOD POLES

see pages A3 - A22

see pages A23 - A26

see pages A27 - A30

see pages A31 – A32