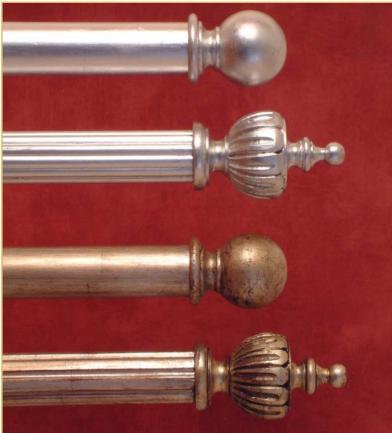

### WOOD POLES - their natural state

- BESPOKE MADE TO MEASURE SERVICE produced to your specific requirements
- 38mm, 51mm, 63mm and 76mm suitable for ALL weights of curtain
- 25mm suitable for LIGHT to MEDIUM weights of curtains
- The large majority of timber used for our wood poles comes from farmed managed plantations and is therefore ENVIRONMENTALLY FRIENDLIER
- 9 styles of Wood Pole available in Hyland Wood, Beech, Ash, Oak or Mahogany\*\*
- Over 70 STANDARD Stains and Paint finishes available
- Unlimited colour combinations
- Finials shown on pages B1 B2

#### 1055 SMOOTH Wood Pole

Stock Unit - CUT TO SIZE Stock Length - Random, up to 5 metre Available in 25mm, 38mm, 51mm, 63mm and 76mm diameters (3")

- (1")  $(1^{1}/_{2}")$  (2")  $(2^{1}/_{2}")$ Solid Mahogany, Oak and Beech is available on request
- Can be SWEPT or ANGLED for Bay Windows
- Can be corded for STRAIGHT or BAY windows

#### 1056 REEDED Wood Pole

Stock Unit - CUT TO SIZE Stock Length - Random, up to 5 metre Available in 38mm, 51mm, 63mm and 76mm diameters  $(1^{1}/_{2}")$  (2")  $(2^{1}/_{2}")$ (3")

- Can be SWEPT or ANGLED for Bay Windows
- Can be corded for STRAIGHT or BAY windows

#### 1057 FLUTED Wood Pole

Stock Unit - CUT TO SIZE Stock Length - Random, up to 5 metre Available in 51mm, 63mm, and 76mm diameters (2")  $(2^{1}/_{2}")$ (3")

- Can be SWEPT or ANGLED for Bay Windows
- Can be corded for STRAIGHT or BAY windows