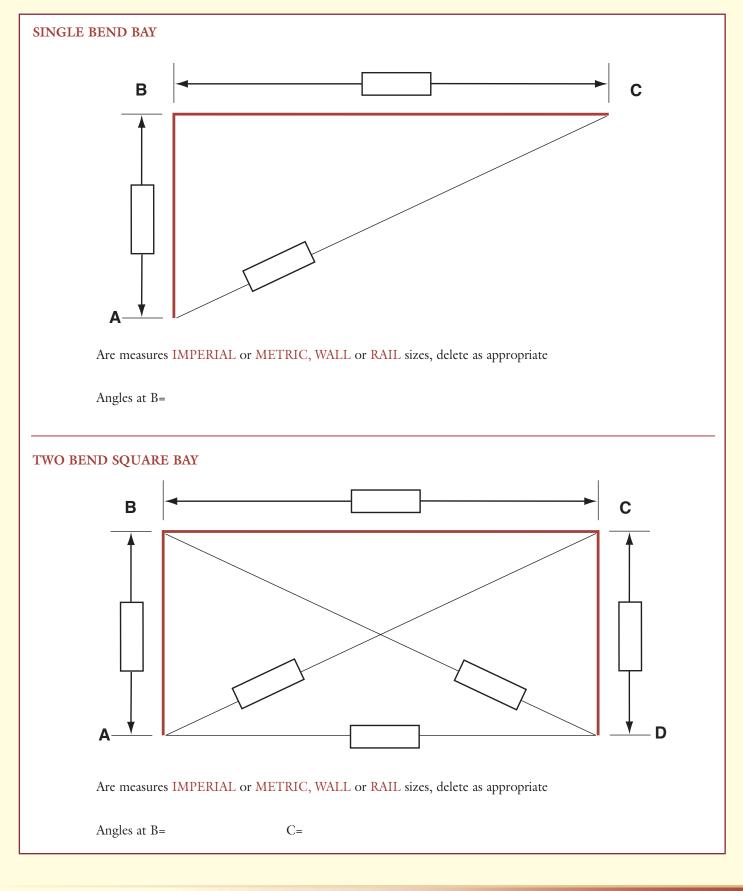

### BAY WINDOW MEASURE SHEETS see pages A39 – A41

WOOD AND BRASS POLES FOR BAY WINDOWS

see pages A35 – A41

A2

#### WOOD POLES - ANGLED FOR BAY WINDOWS see page A29

- All diameters of UNCORDED poles can be MITRED to suit any angle of bay window
- Can be elegantly corded with the tracking system inserted into the UNDERSIDE of the pole, for ease and comfort and to save unnecessary wear on the fabrics - 51mm diameter and above
- Wood bay poles 38mm and above with RADIUSSED ELBOWS can be specially manufactured. A template or accurate drawing MUST be supplied.
- MINIMUM radius available on corded poles is 150mm (6") C/L/R
- MINIMUM radius available on uncorded poles is 63mm  $(2^{1}/2'') C/L/R$