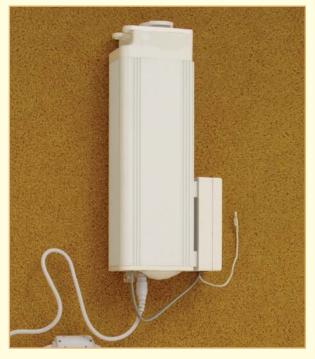

### CORDED WITH RINGS

MOTORISED

**BRASS POLES** 

WOOD POLES

see pages A3 - A22

see pages A23 - A26

see pages A27 - A30

see pages A31 – A32