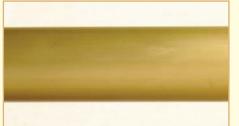

#### 1055 SMOOTH Wood Pole

Stock Unit - CUT TO SIZE Stock Length - Random, up to 5 metre Available in 25mm, 38mm, 51mm, 63mm and 76mm diameters (3")

- (1")  $(1^{1}/_{2}")$  (2")  $(2^{1}/_{2}")$ Solid Mahogany, Oak and Beech is available on request
- Can be SWEPT or ANGLED for Bay Windows
- Can be corded for STRAIGHT or BAY windows

#### HYLAND WOOD

Wood is a natural product and its appearance will vary. The different timbers used by Hunter & Hyland will react in different ways to staining, therefore colour variations may occur. Colour variation may also occur with the same wood type, due to different batches of wood being naturally lighter or darker, or due to the grain being tighter or wider. Although every effort will be made to minimise colour variation, we are unable to guarantee a perfect match every time. Actual colours may vary slightly from those shown in the catalogue due to limitations in the printing process. If you have any doubt, please request a sample for an indication of the tone of your chosen stain/colour.

Shown on Wenge stain