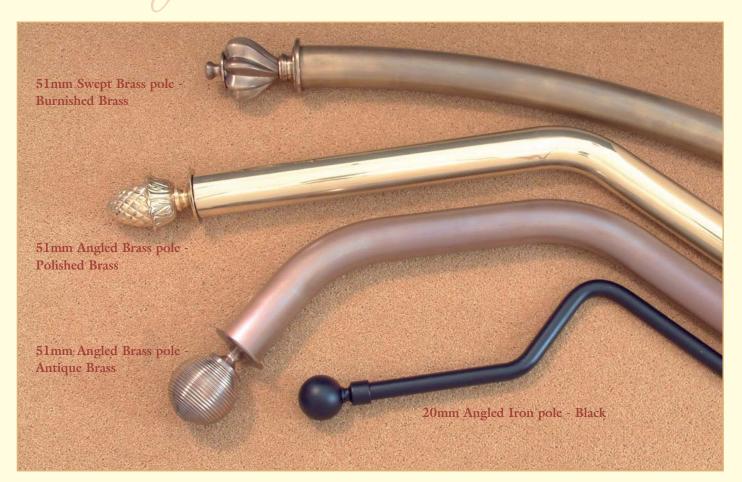

#### IF YOU WANT IT ANGLED OR SWEPT:-

#### WOOD POLES - ANGLED FOR BAY WINDOWS see page A29

- All diameters of UNCORDED poles can be MITRED to suit any angle of bay window
- Can be elegantly corded with the tracking system inserted into the UNDERSIDE of the pole, for ease and comfort and to save unnecessary wear on the fabrics - 51mm diameter and above
- Wood bay poles 38mm and above with RADIUSSED ELBOWS can be specially manufactured. A template or accurate drawing MUST be supplied.
- MINIMUM radius available on corded poles is 150mm (6") C/L/R
- MINIMUM radius available on uncorded poles is 63mm  $(2^{1}/2'') C/L/R$