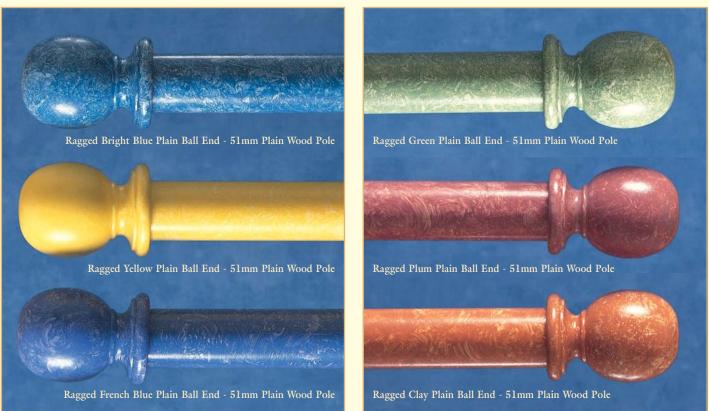

#### **GENERAL NOTES for WOODEN Made to Measure Products**

- The large majority of timber used by Hunter & Hyland Ltd is farmed from MANAGED PLANTATIONS and is ENVIRONMENTALLY FRIENDLY
- All stained and painted wood is available in a Gloss finish, Satin Sheen finish, or Matt finish. The STANDARD finish will be GLOSS, unless you specify otherwise.
- ♦ A COLOUR MATCHING service is available on Stained and Painted wood. Paint colours can be matched to most commercial paint ranges and we can match to a customers existing stain (on sight of sample) see note below. An additional charge is made for this service, please refer to the current Price List for details.
- Wood is a natural product and its appearance will vary. The different timbers used by Hunter & Hyland will react in different ways to staining, therefore colour variations may occur. Colour variation may also occur with the same wood type, due to different batches of wood being naturally lighter or darker, or due to the grain being tighter or wider. Although every effort will be made to minimise colour variation, we are unable to guarantee a perfect match every time. Actual colours may vary slightly from those shown in the catalogue due to limitations in the printing process. If you have any doubt, please request a sample of your chosen stain/colour.
- We are unable to guarantee an exact colour match on wood painted to match a fabric or wallcovering etc, due to the construction and make up, the visual illusion of colour and colour combination. It is best left to our discretion to produce the closest colour match.

# WOOD POLES - Traditional Stains - timeless elegance

- BESPOKE MADE TO MEASURE SERVICE produced to your specific requirements
- The STANDARD finish will be GLOSS, unless you specify otherwise
- Stained wood is also available in a Satin Sheen or a Matt finish.
- Sample STICKS showing the standard wood finishes are available on request
- A colour matching service is available. Stains can be matched to a customers existing stain (on sight of sample) see note below

#### HYLAND WOOD

Wood is a natural product and its appearance will vary. The different timbers used by Hunter & Hyland will react in different ways to staining, therefore colour variations may occur. Colour variation may also occur with the same wood type, due to different batches of wood being naturally lighter or darker, or due to the grain being tighter or wider. Although every effort will be made to minimise colour variation, we are unable to guarantee a perfect match every time. Actual colours may vary slightly from those shown in the catalogue due to limitations in the printing process. If you have any doubt, please request a sample for an indication of the tone of your chosen stain/colour.