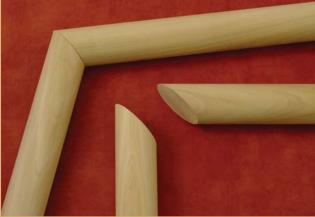

#### WOOD POLES - ANGLED FOR BAY WINDOWS see page A29

- All diameters of UNCORDED poles can be MITRED to suit any angle of bay window
- Can be elegantly corded with the tracking system inserted into the UNDERSIDE of the pole, for ease and comfort and to save unnecessary wear on the fabrics - 51mm diameter and above
- Wood bay poles 38mm and above with RADIUSSED ELBOWS can be specially manufactured. A template or accurate drawing MUST be supplied.
- MINIMUM radius available on corded poles is 150mm (6") C/L/R
- MINIMUM radius available on uncorded poles is 63mm  $(2^{1}/2'') C/L/R$

#### IF YOU WANT IT ANGLED OR SWEPT:-