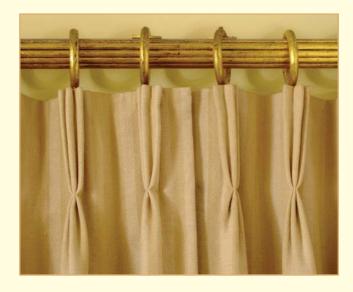

### CORDED WITH RINGS

MOTORISED

**BRASS POLES** 

WOOD POLES

see pages A3 - A22

see pages A23 - A26

see pages A27 - A30

see pages A31 – A32