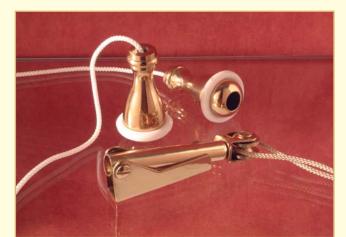

#### **GENERAL NOTES for BRASS Made To Measure Products**

- ✓ TAKE CARE Household fly spray will ATTACK and break down the Lacquer used on our poles and fittings
- ✓ To clean SOLID BRASS, simply use a dry dusting cloth to wipe it. DO NOT use any chemical cleaners
- Brass Poles can be CORDED for STRAIGHT RUNS or BAY windows (on Bay Windows the tracking system is inserted underneath only)
- A RE-POLISHING/RE-LACQUERING service is available on Brass articles. (e.g, Brass Companion Sets, Firescreens, Light Fittings and Door Furniture)
- ◆ We can also offer the production of Bespoke Brass DOOR KICKPLATES and FINGERPLATES
- All Brass articles can be GOLD PLATED up to 4 microns thickness.