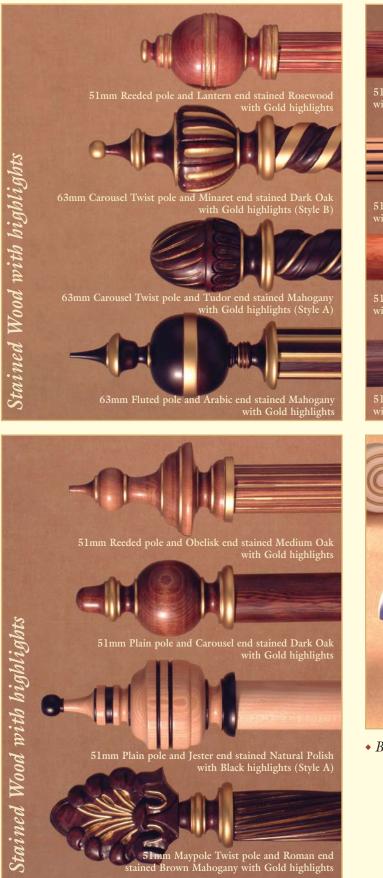

### WOOD POLES - their natural state

- BESPOKE MADE TO MEASURE SERVICE produced to your specific requirements
- 38mm, 51mm, 63mm and 76mm suitable for ALL weights of curtain
- 25mm suitable for LIGHT to MEDIUM weights of curtains
- The large majority of timber used for our wood poles comes from farmed managed plantations and is therefore ENVIRONMENTALLY FRIENDLIER
- 9 styles of Wood Pole available in Hyland Wood, Beech, Ash, Oak or Mahogany\*\*
- Over 70 STANDARD Stains and Paint finishes available
- Unlimited colour combinations
- Finials shown on pages B1 B2

# WOOD POLES - Traditional Stains - timeless elegance

- BESPOKE MADE TO MEASURE SERVICE produced to your specific requirements
- The STANDARD finish will be GLOSS, unless you specify otherwise
- Stained wood is also available in a Satin Sheen or a Matt finish.
- Sample STICKS showing the standard wood finishes are available on request
- A colour matching service is available. Stains can be matched to a customers existing stain (on sight of sample) see note below

#### HYLAND WOOD

Wood is a natural product and its appearance will vary. The different timbers used by Hunter & Hyland will react in different ways to staining, therefore colour variations may occur. Colour variation may also occur with the same wood type, due to different batches of wood being naturally lighter or darker, or due to the grain being tighter or wider. Although every effort will be made to minimise colour variation, we are unable to guarantee a perfect match every time. Actual colours may vary slightly from those shown in the catalogue due to limitations in the printing process. If you have any doubt, please request a sample for an indication of the tone of your chosen stain/colour.