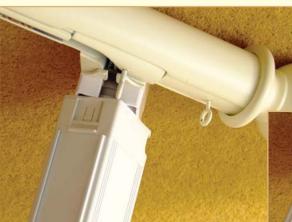

### CORDED WITH RINGS

MOTORISED

**BRASS POLES** 

WOOD POLES

see pages A3 - A22

see pages A23 - A26

see pages A27 - A30

see pages A31 – A32