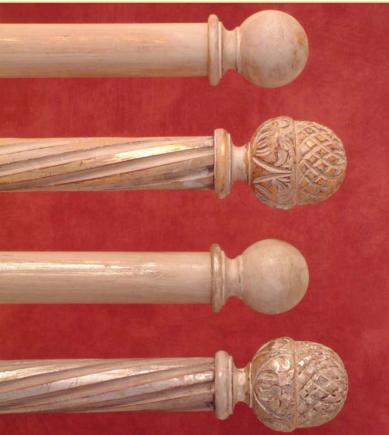

### WOOD POLES - their natural state

- BESPOKE MADE TO MEASURE SERVICE produced to your specific requirements
- 38mm, 51mm, 63mm and 76mm suitable for ALL weights of curtain
- 25mm suitable for LIGHT to MEDIUM weights of curtains
- The large majority of timber used for our wood poles comes from farmed managed plantations and is therefore ENVIRONMENTALLY FRIENDLIER
- 9 styles of Wood Pole available in Hyland Wood, Beech, Ash, Oak or Mahogany\*\*
- Over 70 STANDARD Stains and Paint finishes available
- Unlimited colour combinations
- Finials shown on pages B1 B2

#### 1055 SMOOTH Wood Pole

Stock Unit - CUT TO SIZE Stock Length - Random, up to 5 metre Available in 25mm, 38mm, 51mm, 63mm and 76mm diameters (3")

- (1")  $(1^{1}/_{2}")$  (2")  $(2^{1}/_{2}")$ Solid Mahogany, Oak and Beech is available on request
- Can be SWEPT or ANGLED for Bay Windows
- Can be corded for STRAIGHT or BAY windows

#### 1056 REEDED Wood Pole

Stock Unit - CUT TO SIZE Stock Length - Random, up to 5 metre Available in 38mm, 51mm, 63mm and 76mm diameters  $(1^{1}/_{2}")$  (2")  $(2^{1}/_{2}")$ (3")

- Can be SWEPT or ANGLED for Bay Windows
- Can be corded for STRAIGHT or BAY windows