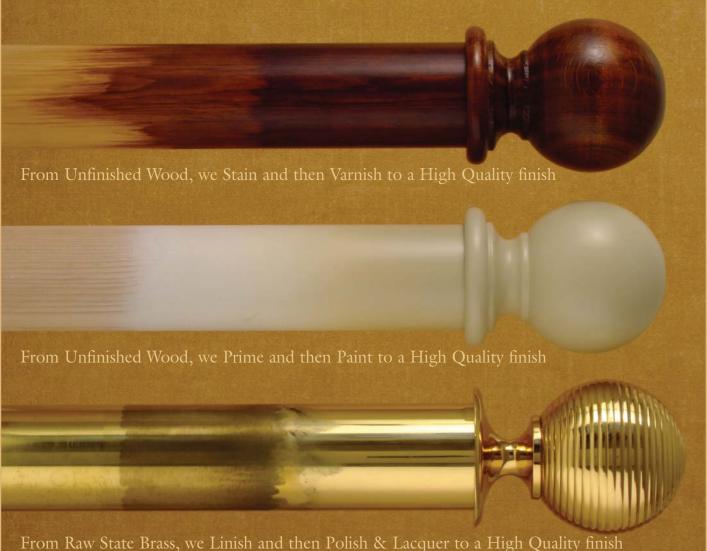

Our wood shop boasts a stock range of over 70 standard finishes, and a colour matching and gilding service is also available. Detailed gold decoration and colour highlighting is hand finished by our Master Craftsmen. Our fully equipped workshop, comprising of Lathes, Welding, Brazing and Polishing equipment, coupled with strong support from local specialist finishing companies, mean that the majority of our stock can be turned, shaped, angled and coloured to meet your exact specification, and with over 130 Brass, 24% Lead Crystal, Wrought Iron, Hand Carved and Turned Wood Finial options and 16 styles of pole available, we offer an unsurpassed choice and combination of unique designs which is **limited only by the power of your imagination**.

#### **GENERAL NOTES for WOODEN Made to Measure Products**

- The large majority of timber used by Hunter & Hyland Ltd is farmed from MANAGED PLANTATIONS and is ENVIRONMENTALLY FRIENDLY
- All stained and painted wood is available in a Gloss finish, Satin Sheen finish, or Matt finish. The STANDARD finish will be GLOSS, unless you specify otherwise.
- ♦ A COLOUR MATCHING service is available on Stained and Painted wood. Paint colours can be matched to most commercial paint ranges and we can match to a customers existing stain (on sight of sample) see note below. An additional charge is made for this service, please refer to the current Price List for details.
- Wood is a natural product and its appearance will vary. The different timbers used by Hunter & Hyland will react in different ways to staining, therefore colour variations may occur. Colour variation may also occur with the same wood type, due to different batches of wood being naturally lighter or darker, or due to the grain being tighter or wider. Although every effort will be made to minimise colour variation, we are unable to guarantee a perfect match every time. Actual colours may vary slightly from those shown in the catalogue due to limitations in the printing process. If you have any doubt, please request a sample of your chosen stain/colour.
- We are unable to guarantee an exact colour match on wood painted to match a fabric or wallcovering etc, due to the construction and make up, the visual illusion of colour and colour combination. It is best left to our discretion to produce the closest colour match.

#### **GENERAL NOTES for BRASS Made To Measure Products**

- ✓ TAKE CARE Household fly spray will ATTACK and break down the Lacquer used on our poles and fittings
- ✓ To clean SOLID BRASS, simply use a dry dusting cloth to wipe it. DO NOT use any chemical cleaners
- Brass Poles can be CORDED for STRAIGHT RUNS or BAY windows (on Bay Windows the tracking system is inserted underneath only)
- A RE-POLISHING/RE-LACQUERING service is available on Brass articles. (e.g, Brass Companion Sets, Firescreens, Light Fittings and Door Furniture)
- ◆ We can also offer the production of Bespoke Brass DOOR KICKPLATES and FINGERPLATES
- All Brass articles can be GOLD PLATED up to 4 microns thickness.