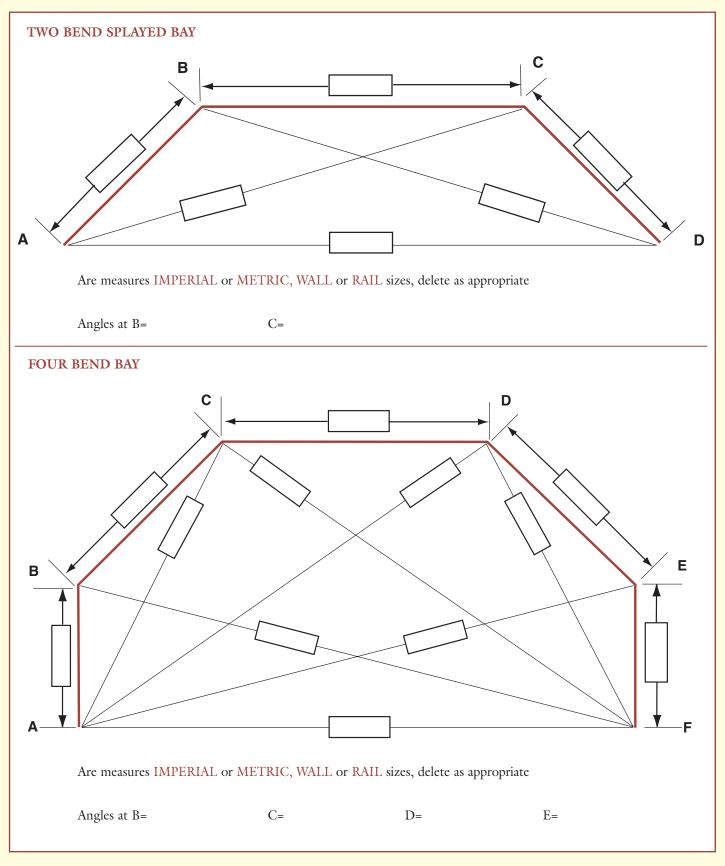

### BAY WINDOW MEASURE SHEETS see pages A39 – A41

WOOD AND BRASS POLES FOR BAY WINDOWS

see pages A35 – A41

A2

#### WOOD POLES - ANGLED FOR BAY WINDOWS see page A29

- All diameters of UNCORDED poles can be MITRED to suit any angle of bay window
- Can be elegantly corded with the tracking system inserted into the UNDERSIDE of the pole, for ease and comfort and to save unnecessary wear on the fabrics - 51mm diameter and above
- Wood bay poles 38mm and above with RADIUSSED ELBOWS can be specially manufactured. A template or accurate drawing MUST be supplied.
- MINIMUM radius available on corded poles is 150mm (6") C/L/R
- MINIMUM radius available on uncorded poles is 63mm  $(2^{1}/2'') C/L/R$