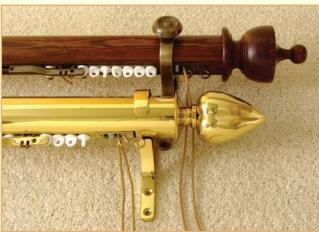

#### **GENERAL NOTES for BRASS Made To Measure Products**

- ✓ TAKE CARE Household fly spray will ATTACK and break down the Lacquer used on our poles and fittings
- ✓ To clean SOLID BRASS, simply use a dry dusting cloth to wipe it. DO NOT use any chemical cleaners
- Brass Poles can be CORDED for STRAIGHT RUNS or BAY windows (on Bay Windows the tracking system is inserted underneath only)
- A RE-POLISHING/RE-LACQUERING service is available on Brass articles. (e.g, Brass Companion Sets, Firescreens, Light Fittings and Door Furniture)
- ◆ We can also offer the production of Bespoke Brass DOOR KICKPLATES and FINGERPLATES
- All Brass articles can be GOLD PLATED up to 4 microns thickness.

### CORDED WITH RINGS

MOTORISED

**BRASS POLES** 

WOOD POLES

see pages A3 - A22

see pages A23 - A26

see pages A27 - A30

see pages A31 – A32