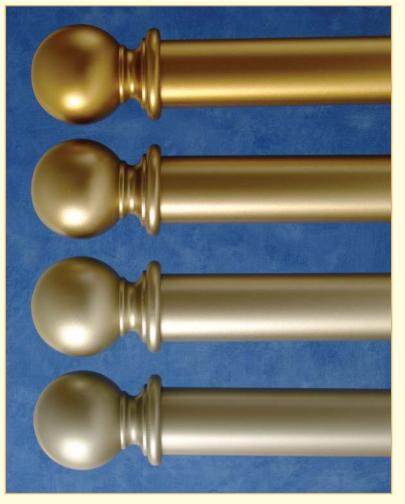

### Wood and Brass Poles

SECTION A

**VOOD** and BRASS POLES

### WOOD POLES - their natural state

- BESPOKE MADE TO MEASURE SERVICE produced to your specific requirements
- 38mm, 51mm, 63mm and 76mm suitable for ALL weights of curtain
- 25mm suitable for LIGHT to MEDIUM weights of curtains
- The large majority of timber used for our wood poles comes from farmed managed plantations and is therefore ENVIRONMENTALLY FRIENDLIER
- 9 styles of Wood Pole available in Hyland Wood, Beech, Ash, Oak or Mahogany\*\*
- Over 70 STANDARD Stains and Paint finishes available
- Unlimited colour combinations
- Finials shown on pages B1 B2

# WOOD POLES - Traditional Stains - timeless elegance

- BESPOKE MADE TO MEASURE SERVICE produced to your specific requirements
- The STANDARD finish will be GLOSS, unless you specify otherwise
- Stained wood is also available in a Satin Sheen or a Matt finish.
- Sample STICKS showing the standard wood finishes are available on request
- A colour matching service is available. Stains can be matched to a customers existing stain (on sight of sample) see note below