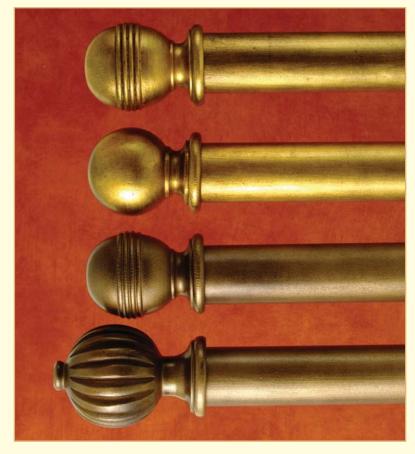

Our wood shop boasts a stock range of over 70 standard finishes, and a colour matching and gilding service is also available. Detailed gold decoration and colour highlighting is hand finished by our Master Craftsmen. Our fully equipped workshop, comprising of Lathes, Welding, Brazing and Polishing equipment, coupled with strong support from local specialist finishing companies, mean that the majority of our stock can be turned, shaped, angled and coloured to meet your exact specification, and with over 130 Brass, 24% Lead Crystal, Wrought Iron, Hand Carved and Turned Wood Finial options and 16 styles of pole available, we offer an unsurpassed choice and combination of unique designs which is **limited only by the power of your imagination**.

#### **GENERAL NOTES for BRASS Made To Measure Products**

- ✓ TAKE CARE Household fly spray will ATTACK and break down the Lacquer used on our poles and fittings
- ✓ To clean SOLID BRASS, simply use a dry dusting cloth to wipe it. DO NOT use any chemical cleaners
- Brass Poles can be CORDED for STRAIGHT RUNS or BAY windows (on Bay Windows the tracking system is inserted underneath only)
- A RE-POLISHING/RE-LACQUERING service is available on Brass articles. (e.g, Brass Companion Sets, Firescreens, Light Fittings and Door Furniture)
- ◆ We can also offer the production of Bespoke Brass DOOR KICKPLATES and FINGERPLATES
- All Brass articles can be GOLD PLATED up to 4 microns thickness.