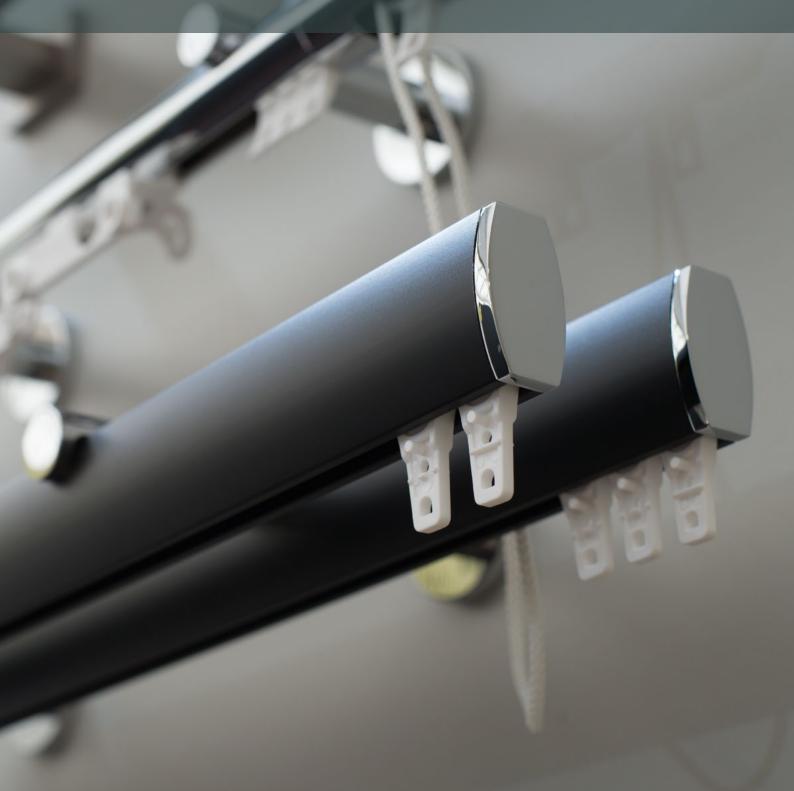

## Curtain poles for stylish contemporary living

Hunter & Hyland are pleased to introduce the new Slimline Modern Metals range which encompasses a collection of luxury contemporary window dressings including 28mm and 35mm curtain poles, decorative pole sets in small and large facia sizes and a Roman blind pelmet system. There are up to six beautiful finishes to select from.

The new Slimline range benefits from precision made German components and design together with the robust strength of brass and aluminium plated hardware.

A full range of brackets are available to complement the Pole collection. These include 50mm and 80mm projection brackets, ceiling and wall fix options. Double pole brackets are also available. Bracket options can be discussed at quotation stage to ensure the most appropriate brackets are selected.