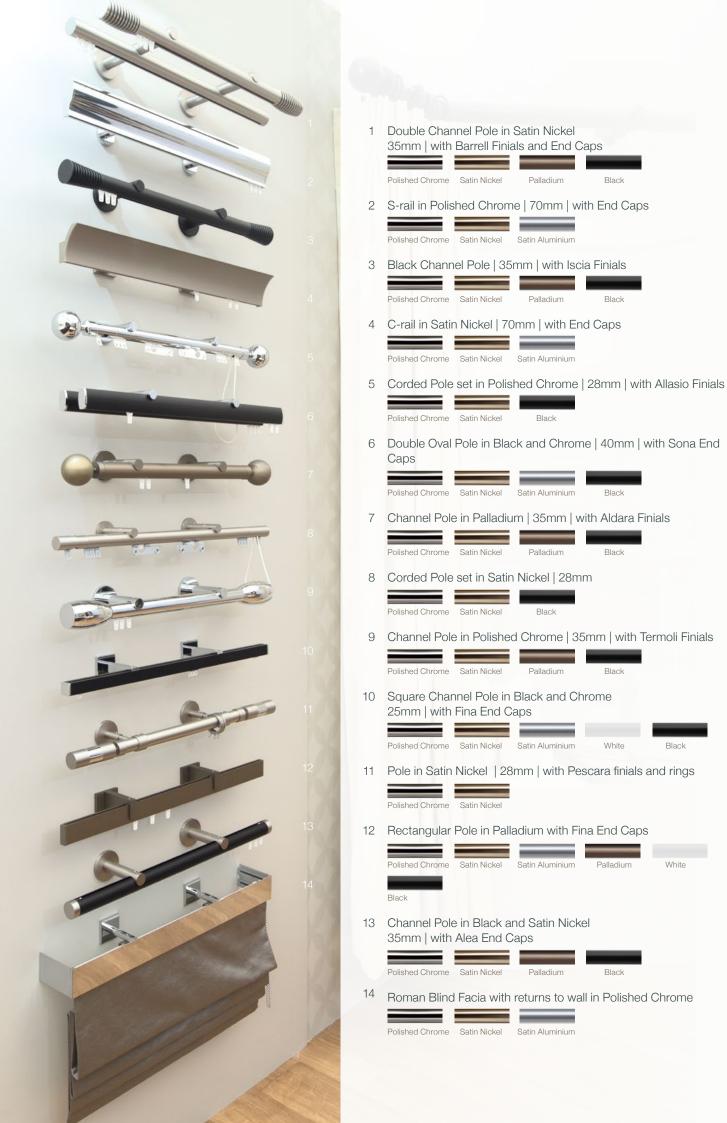

## Curtain poles for stylish contemporary living

Hunter & Hyland are pleased to introduce the new Slimline Modern Metals range which encompasses a collection of luxury contemporary window dressings including 28mm and 35mm curtain poles, decorative pole sets in small and large facia sizes and a Roman blind pelmet system. There are up to six beautiful finishes to select from.

The new Slimline range benefits from precision made German components and design together with the robust strength of brass and aluminium plated hardware.

A full range of brackets are available to complement the Pole collection. These include 50mm and 80mm projection brackets, ceiling and wall fix options. Double pole brackets are also available. Bracket options can be discussed at quotation stage to ensure the most appropriate brackets are selected.