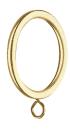

#### **RINGS**

There are five ring options to choose from for both pole diameters.

SOLID BRASS RING WITHOUT PLASTIC INSERT

Available for 20mm poles only.

HOLLOW BRASS RING WROUGHT IRON RING

SOLID BRASS RING WITH PLASTIC INSERT

#### RINGS FOR 20MM POLES

| Code     | Description                             | Inside diameter | External diameter | Thickness |
|----------|-----------------------------------------|-----------------|-------------------|-----------|
| 125320   | Solid brass ring without plastic insert | 27mm            | 36mm              | 4mm       |
| 221032   | Hollow brass curtain ring               | 32mm            | 48mm              | 8mm       |
| 20RINGBK | Wrought iron curtain ring               | 30mm            | 40mm              | 6mm       |

#### RINGS FOR 28MM POLES

| Code     | Description                          | Inside diameter | External diameter | Thickness                     |
|----------|--------------------------------------|-----------------|-------------------|-------------------------------|
| 125630   | Solid brass ring with plastic insert | 39mm            | 41mm              | 5mm                           |
| 221038   | Hollow brass curtain ring            | 38mm            | 54mm              | 8mm                           |
| 126128   | "C" Brass passing ring               | 39mm            | 51mm              | Available for 28mm poles only |
| 30RINGBK | Wrought iron curtain ring            | 45mm            | 60mm              | 8mm                           |