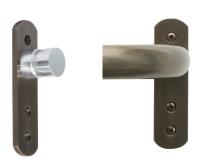

## END BRACKET

 The pole slots perfectly over the end bracket and fastens with a simple, discreet screw to maintain the super-smooth lines of the system.

| Code | Description | Backplate dimensions |
|------|-------------|----------------------|
| 4720 | End bracket | 30mm x 114mm         |
| 4728 | End bracket | 30mm x 114mm         |

| Code | Description    | Backplate dimensions | Minimum projection | Maximum projection |
|------|----------------|----------------------|--------------------|--------------------|
| 7420 | Centre bracket | 114mm x 30mm         | 100mm              | 140mm              |
| 7428 | Centre bracket | 114mm x 30mm         | 145mm              | 170mm              |