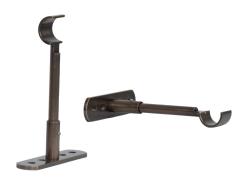

#### CENTRE BRACKET

A centre bracket is recommended for any French pole over 100cm. You can use more than one centre bracket with "C" passing rings on 28mm poles to allow for longer length poles or for heavier weight curtains.

| Code | Description    | Backplate dimensions | Minimum projection | Maximum projection |
|------|----------------|----------------------|--------------------|--------------------|
| 7420 | Centre bracket | 114mm x 30mm         | 100mm              | 140mm              |
| 7428 | Centre bracket | 114mm x 30mm         | 145mm              | 170mm              |