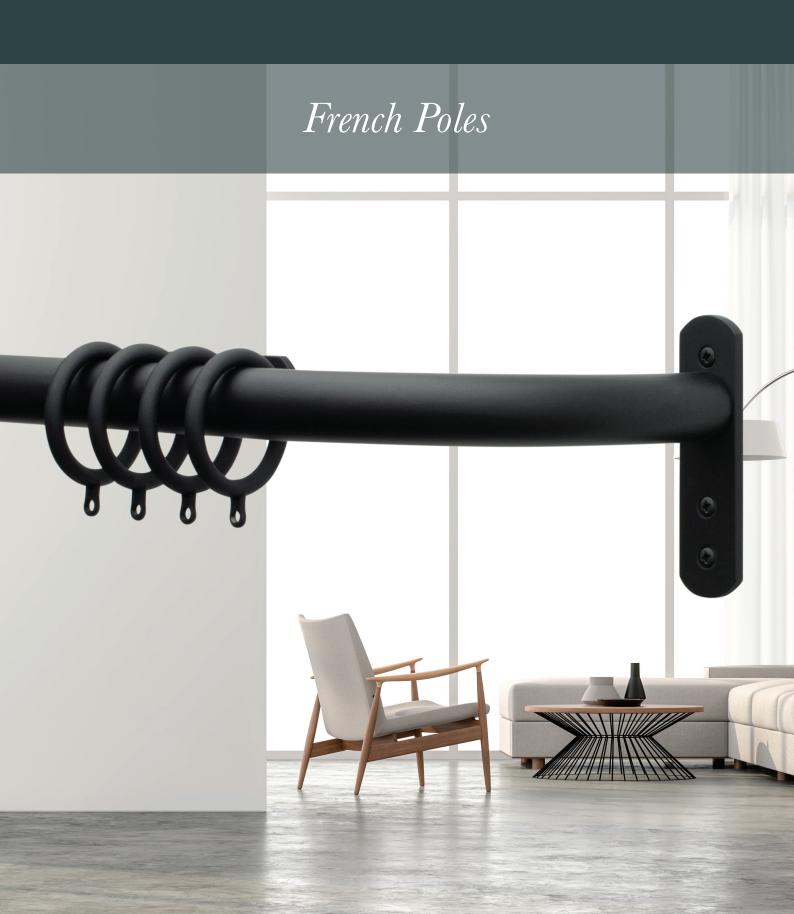

# French Poles

Hunter & Hyland French Poles are fantastically opulent in their exquisite simplicity. Designed to offer a finial free style with 90 degree returns to the wall and brackets that insert into the pole, you can achieve a minimalist, modern window with the warmth and style of beautiful curtains.

They are available in 20mm and 28mm diameters, with a variety of ring options to suit your requirements from silently gliding rings with inserts to passing "C" rings for longer length 28mm poles. There are hundreds of finish options to suit your scheme - all of our brass finishes can be used alongside painting the pole to any colour.