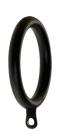

#### **RINGS**

There are five ring options to choose from for both pole diameters.

SOLID BRASS RING WITHOUT PLASTIC INSERT

Available for 20mm poles only.

HOLLOW BRASS RING WROUGHT IRON RING

SOLID BRASS RING WITH PLASTIC INSERT

#### RINGS FOR 20MM POLES

| Code     | Description                             | Inside diameter | External diameter | Thickness |
|----------|-----------------------------------------|-----------------|-------------------|-----------|
| 125320   | Solid brass ring without plastic insert | 27mm            | 36mm              | 4mm       |
| 221032   | Hollow brass curtain ring               | 32mm            | 48mm              | 8mm       |
| 20RINGBK | Wrought iron curtain ring               | 30mm            | 40mm              | 6mm       |

#### RINGS FOR 28MM POLES

| Code     | Description                          | Inside diameter | External diameter | Thickness                     |
|----------|--------------------------------------|-----------------|-------------------|-------------------------------|
| 125630   | Solid brass ring with plastic insert | 39mm            | 41mm              | 5mm                           |
| 221038   | Hollow brass curtain ring            | 38mm            | 54mm              | 8mm                           |
| 126128   | "C" Brass passing ring               | 39mm            | 51mm              | Available for 28mm poles only |
| 30RINGBK | Wrought iron curtain ring            | 45mm            | 60mm              | 8mm                           |