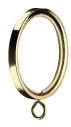

#### **RINGS**

There are five ring options to choose from for both pole diameters.

SOLID BRASS RING WITHOUT PLASTIC INSERT

Available for 20mm poles only.

HOLLOW BRASS RING WROUGHT IRON RING

SOLID BRASS RING WITH PLASTIC INSERT

The solid brass rings contain a nylon insert which creates a virtually silent gliding curtain. Available for 28mm poles only. "C" BRASS PASSING RING

Our "C" rings allow you to use more than one centre bracket as they glide over the brackets seamlessly.

#### RINGS FOR 28MM POLES

| Code     | Description                          | Inside diameter | External diameter | Thickness                     |
|----------|--------------------------------------|-----------------|-------------------|-------------------------------|
| 125630   | Solid brass ring with plastic insert | 39mm            | 41mm              | 5mm                           |
| 221038   | Hollow brass curtain ring            | 38mm            | 54mm              | 8mm                           |
| 126128   | "C" Brass passing ring               | 39mm            | 51mm              | Available for 28mm poles only |
| 30RINGBK | Wrought iron curtain ring            | 45mm            | 60mm              | 8mm                           |