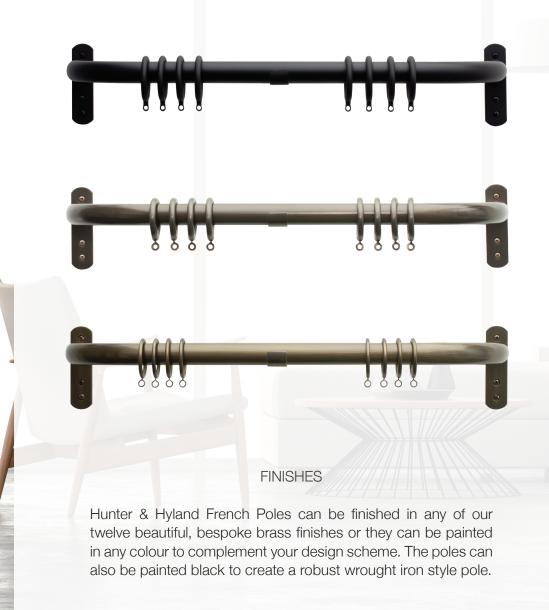

They are available in 20mm and 28mm diameters, with a variety of ring options to suit your requirements from silently gliding rings with inserts to passing "C" rings for longer length 28mm poles. There are hundreds of finish options to suit your scheme - all of our brass finishes can be used alongside painting the pole to any colour.