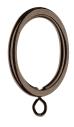

#### **RINGS**

There are five ring options to choose from for both pole diameters.

SOLID BRASS RING WITHOUT PLASTIC INSERT

Available for 20mm poles only.

HOLLOW BRASS RING WROUGHT IRON RING

SOLID BRASS RING WITH PLASTIC INSERT

#### RINGS FOR 20MM POLES

| Code     | Description                             | Inside diameter | External diameter | Thickness |
|----------|-----------------------------------------|-----------------|-------------------|-----------|
| 125320   | Solid brass ring without plastic insert | 27mm            | 36mm              | 4mm       |
| 221032   | Hollow brass curtain ring               | 32mm            | 48mm              | 8mm       |
| 20RINGBK | Wrought iron curtain ring               | 30mm            | 40mm              | 6mm       |

#### RINGS FOR 28MM POLES

| Code     | Description                          | Inside diameter | External diameter | Thickness                     |
|----------|--------------------------------------|-----------------|-------------------|-------------------------------|
| 125630   | Solid brass ring with plastic insert | 39mm            | 41mm              | 5mm                           |
| 221038   | Hollow brass curtain ring            | 38mm            | 54mm              | 8mm                           |
| 126128   | "C" Brass passing ring               | 39mm            | 51mm              | Available for 28mm poles only |
| 30RINGBK | Wrought iron curtain ring            | 45mm            | 60mm              | 8mm                           |