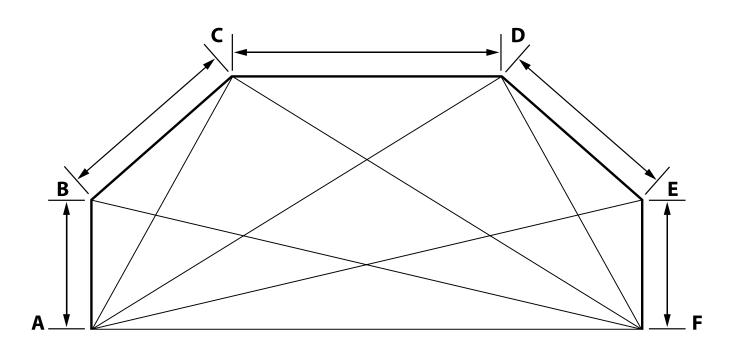

## Four Bend Bay Window Measuring Diagram

To complete, please download and fill in this form and return to Hunter & Hyland by email or post.

| Account Number (if known):     | Checklist:                                                  |
|--------------------------------|-------------------------------------------------------------|
| Your Job Reference (if known): | Are these wall or pole/track measurements?  Wall Pole/track |
| Company Name:                  | Do measurements include or exclude finials  Include Exclude |
| Name:                          | Are the measurements cm, mm or inches?  cm mm inches        |
| Email Address:                 |                                                             |

in order for us to proceed.

Please add measurements to the diagram below.

All of the above questions must be answered

Hunter & Hyland Ltd, 201A Kingston Road, Leatherhead, Surrey KT22 7PB