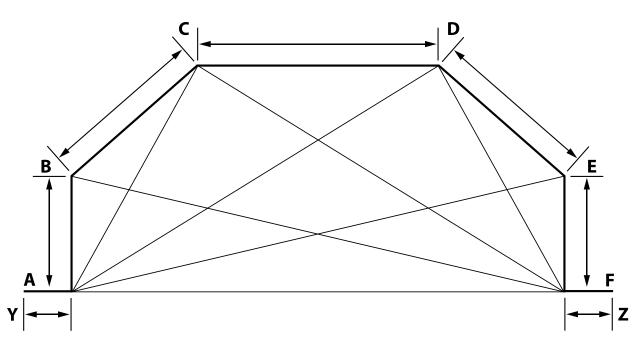

## Four Bend Bay Window with return bends Measuring Diagram

To complete, please download and fill in this form and return to Hunter & Hyland by email or post.

| Account Number (if known):     | Checklist:       |                                          |
|--------------------------------|------------------|------------------------------------------|
| Your Job Reference (if known): | Are these wall o | or pole/track measurements? Pole/track   |
| Company Name:                  | Do measureme     | nts include or exclude finials?  Exclude |
| Name:                          | Are the measure  | ements cm, mm or inches?                 |
| Email Address:                 | All of the above | questions must be answered               |

in order for us to proceed.

Please add measurements to the diagram below.

Unless specified otherwise, returns will be made in line.

Hunter & Hyland Ltd, 201A Kingston Road, Leatherhead, Surrey KT22 7PB