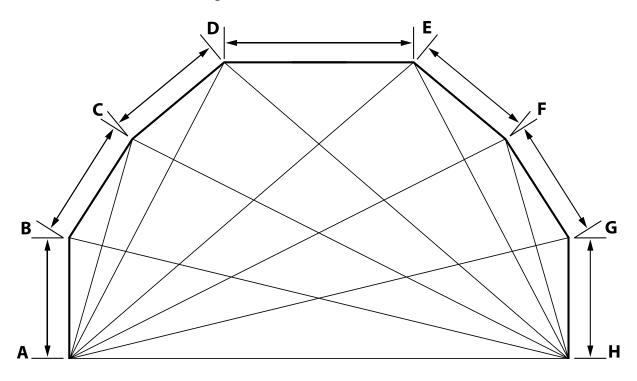

## Six Bend Bay Window Measuring Diagram

To complete, please download and fill in this form and return to Hunter & Hyland by email or post.

| Account Number (if known):     | Checklist:             |                                          |
|--------------------------------|------------------------|------------------------------------------|
| Your Job Reference (if known): | Are these wall or wall | r pole/track measurements?<br>Pole/track |
| Company Name:                  | Do measuremen          | nts include or exclude finials?  Exclude |
| Name:                          | Are the measure        | ements cm, mm or inches?                 |
| Email Address:                 |                        |                                          |

All of the above questions must be answered in order for us to proceed.

Please add measurements to the diagram below.

Hunter & Hyland Ltd, 201A Kingston Road, Leatherhead, Surrey KT22 7PB