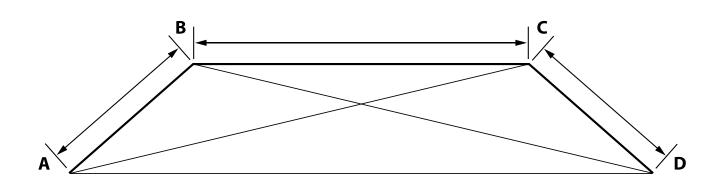

## Two Bend Bay Window Measuring Diagram

To complete, please download and fill in this form and return to Hunter & Hyland by email or post.

| Account Number (if known):     | Checklist:                                                          |        |
|--------------------------------|---------------------------------------------------------------------|--------|
| Your Job Reference (if known): | Are these wall or pole/track measurements?                          |        |
|                                | Wall Pole/track                                                     |        |
| Company Name:                  | Do measurements include or exclude fir                              | nials? |
| Name:                          | Are the measurements cm, mm or inches                               | es?    |
| Email Address:                 | All of the above questions must be answ in order for us to proceed. | verec  |

Please add measurements to the diagram below.